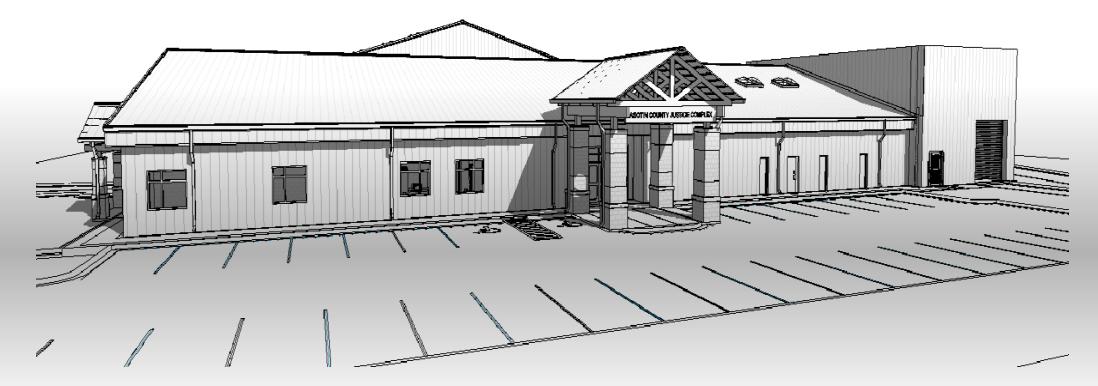

## **PROJECT OVERVIEW**

- Project Budget \$13,700,000
- New 120 Bed County Jail with future expansion
- 45,578 gsf of new facility
- Facility will include Jail Administration, Booking, Laundry, Kitchen, Jail Beds , Sallyport and support spaces.
- Secure structure with pre-engineered building around Steel Cells. Project will have Hollow core planks, CIP concrete, steel cells, pre-engineered Building and Detention security equipment and electronics.
- Site will require modifications such as water and sewer extensions with grinder pump and new lift station and cut/fill to balance.