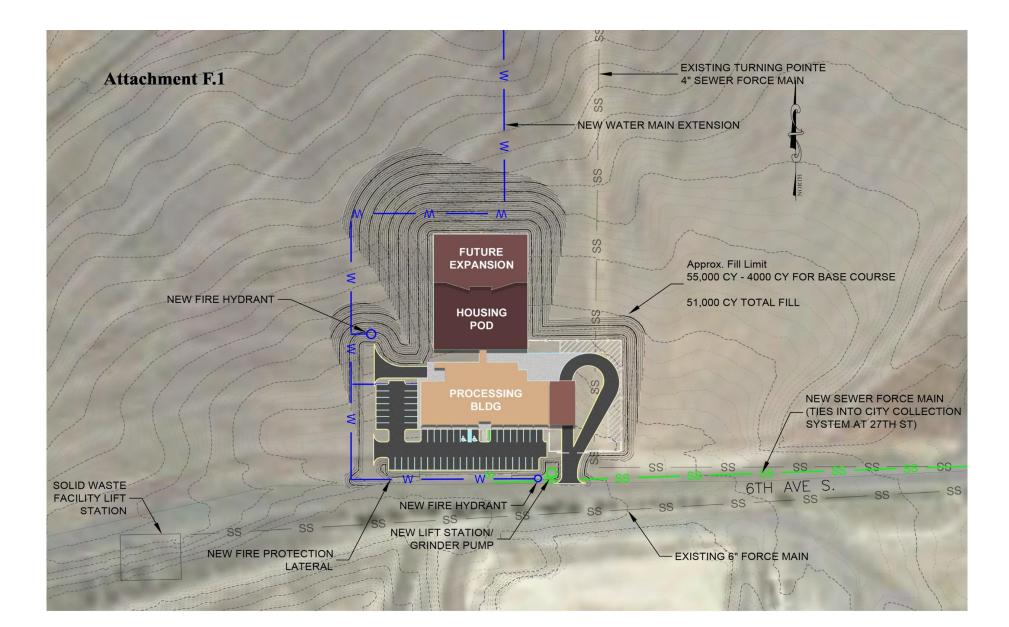

## **PROJECT OVERVIEW**

- Project Budget \$13,700,000
- New 120 Bed County Jail with future expansion
- 45,578 gsf of new facility
- Facility will include Jail Administration, Booking, Laundry, Kitchen, Jail Beds , Sallyport and support spaces.
- Secure structure with pre-engineered building around Steel Cells. Project will have Hollow core planks, CIP concrete, steel cells, pre-engineered Building and Detention security equipment and electronics.
- Site will require modifications such as water and sewer extensions with grinder pump and new lift station and cut/fill to balance.