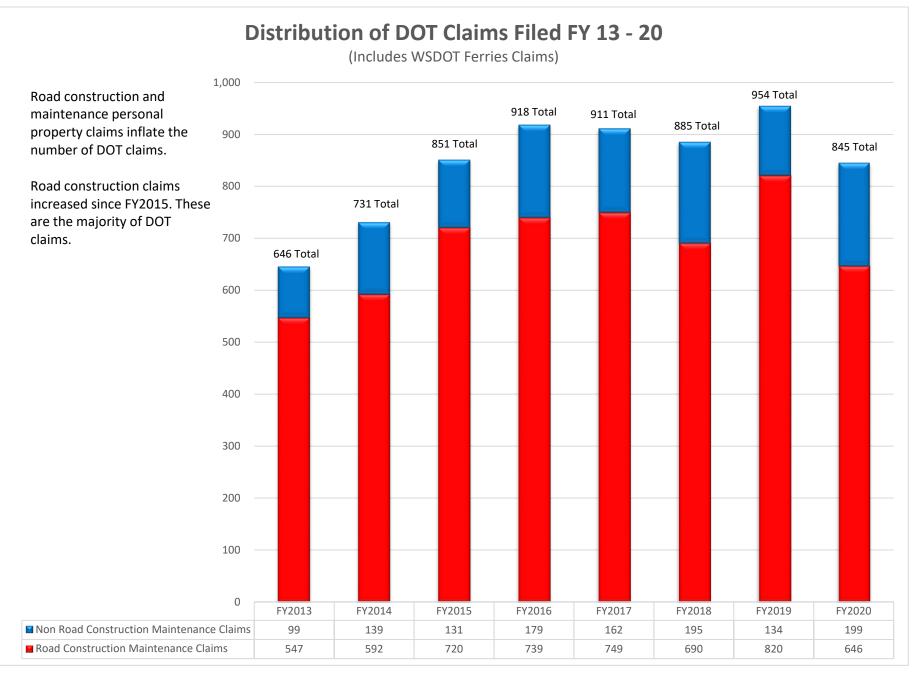

### Statewide Tort Claim Filing for FY 13-20

(Excludes UW, Counties, Cities, Public School Districts, and Non State Entities)