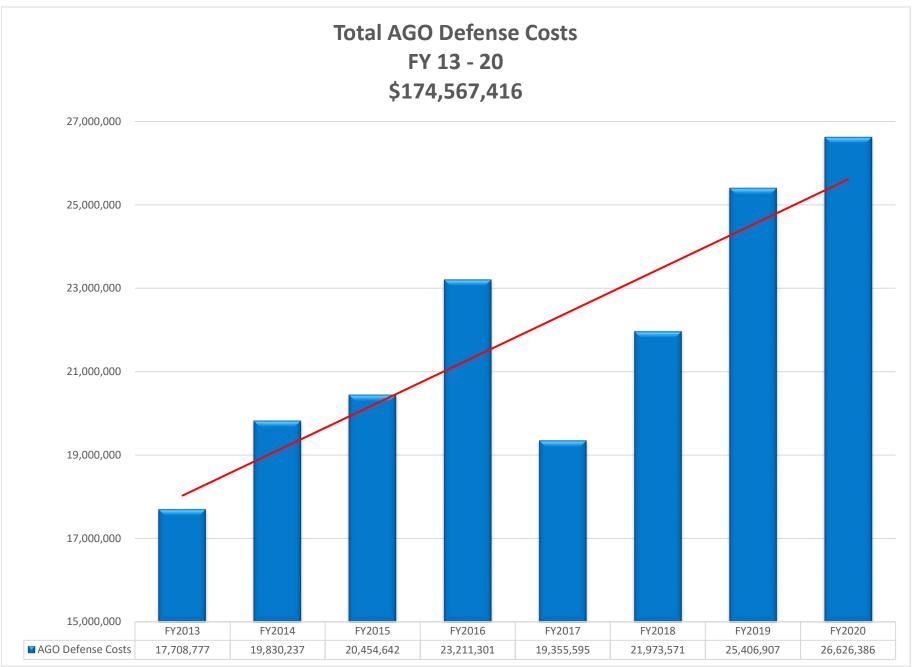

| 12,303,348<br>Amount | Percent       | 48<br>DSHS | 13,965,032<br>Amount  | Percent       | 47<br>DCYF | 84,231,789<br>Amount  | Percent       | 180<br>DOT | 56,987,071<br>Amount  | Percent | 59<br>All Others | 11,518,535<br>Amount    | Percent     |

### Statewide Tort Claim Filing for FY 13-20

(Excludes UW, Counties, Cities, Public School Districts, and Non State Entities)

# Claim filings are declining due primarily to a decrease in non-personal property claims from incarcerated individuals

























### Fiscal Year 2020 July 1, 2019 – June 30, 2020 Highest Tort Indemnity Payouts

### Washington State Department of Children, Youth and Families Claims and Litigation

| Claim:            | 30071095       |
|-------------------|----------------|
| Claimants:        | S. S.<br>P. S. |
| Date of Incident: | 04/01/12       |
| Date Claim Filed: | 10/10/13       |
| Indemnity Paid:   | \$1,187,691    |

Plaintiffs, on behalf of their three minor children, alleged that DCYF knew of, and failed to disclose, their adoptive son's extensive history of sexual abuse and assaultive behavior in previous foster homes. Plaintiffs alleged that their children were sexually assaulted by the adopted son, forcing plaintiffs to move him to a separate residence to keep the other children safe. Plaintiffs cla