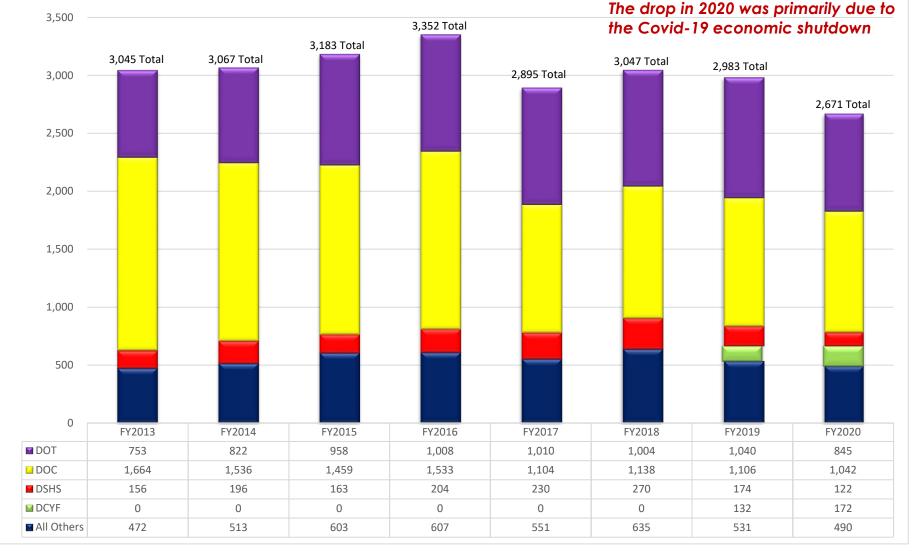

### Statewide Tort Claim Filing for FY 13-20

(Excludes UW, Counties, Cities, Public School Districts, and Non State Entities)