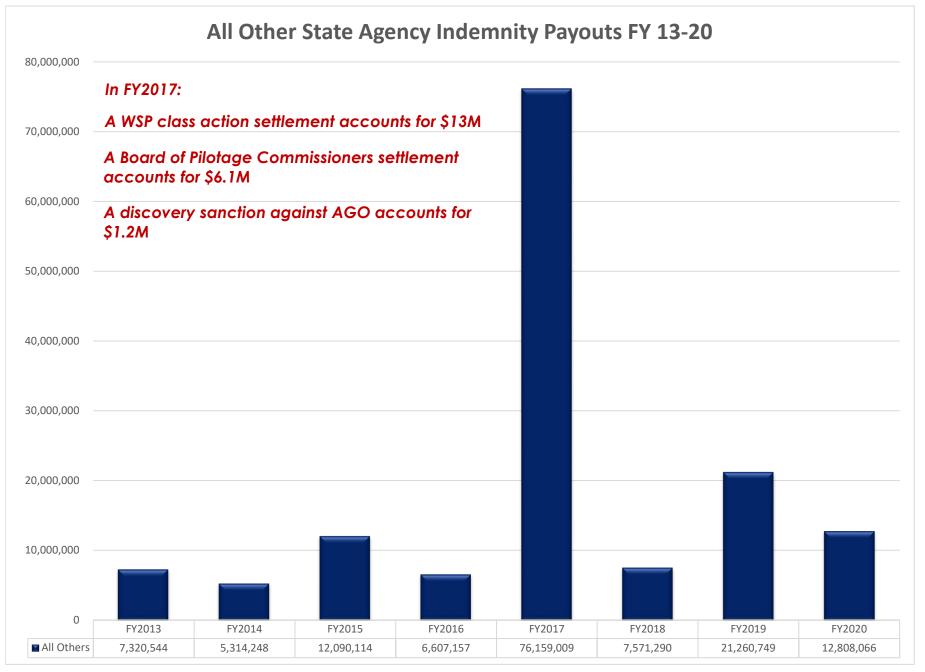

#### Statewide Indemnity Payouts for FY 13-20 (Includes WSDOT Marine Division Payouts\* and Excludes UW and Excess Insurance Refunds) \$179M Total 180,000,000 A 2014 landslide claim settlement accounts for \$51.18M in FY2017. Insurance carrier payments contributed \$40M toward this claim 160,000,000 A vehicle accident claim settlement accounts for \$29M in FY2019. Insurance carrier payments contributed \$16.5M toward this claim 140,000,000 A 2014 landslide claim settlement accounts for \$134M Total \$133M Total \$11.87M in FY2019. Insurance carrier payments contributed \$11.87M toward this claim 120,000,000 DCYF was newly formed in July 2018 \$103M Total 100,000,000 80,000,000 \$72M Total \$66M Total \$59M Total 60,000,000 \$48M Total 40,000,000 20,000,000 0 FY2013 FY2014 FY2015 FY2016 FY2017 FY2018 FY2019 FY2020 DOT 4,237,470 28,593,397 9,439,229 14,352,216 64,311,819 6,129,090 15,254,486 56,987,071 DCYF 0 0 0 0 0 0 84,231,789 72,203,621 28,792,362 27,394,840 11,810,843 DSHS 17,735,832 21,894,312 37,262,249 42,910,700 13,965,032 DOC 🖬 25,195,682 15,999,304 5,665,919 9,978,979 14,234,869 6,734,919 2,561,134 7,309,248 All Others 7.320.544 5,314,248 12.090.114 6,607,157 76,159,009 7,571,290 21,260,749 12.808.066