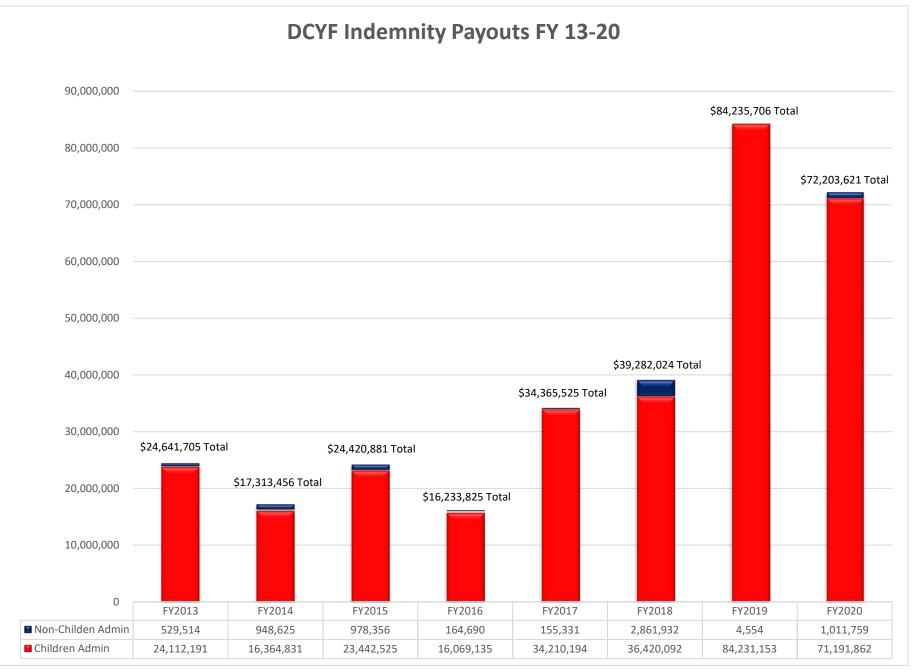

#### Statewide Indemnity Payouts for FY 13-20 (Includes WSDOT Marine Division Payouts\* and Excludes UW and Excess Insurance Refunds) \$179M Total 180,000,000 A 2014 landslide claim settlement accounts for \$51.18M in FY2017. Insurance carrier payments contributed \$40M toward this claim 160,000,000 A vehicle accident claim settlement accounts for \$29M in FY2019. Insurance carrier payments contributed \$16.5M toward this claim 140,000,000 A 2014 landslide claim settlement accounts for \$134M Total \$133M Total \$11.87M in FY2019. Insurance carrier payments contributed \$11.87M toward this claim 120,000,000 DCYF was newly formed in July 2018 \$103M Total 100,000,000 80,000,000 \$72M Total \$66M Total \$59M Total 60,000,000 \$48M Total 40,000,000 20,000,000 0 FY2013 FY2014 FY2015 FY2016 FY2017 FY2018 FY2019 FY2020 DOT 4,237,470 28,593,397 9,439,229 14,352,216 64,311,819 6,129,090 15,254,486 56,987,071 DCYF 0 0 0 0 0 0 84,231,789 72,203,621 28,792,362 27,394,840 11,810,843 DSHS 17,735,832 21,894,312 37,262,249 42,910,700 13,965,032 DOC 🖬 25,195,682 15,999,304 5,665,919 9,978,979 14,234,869 6,734,919 2,561,134 7,309,248 All Others 7.320.544 5,314,248 12.090.114 6,607,157 76,159,009 7,571,290 21,260,749 12.808.066