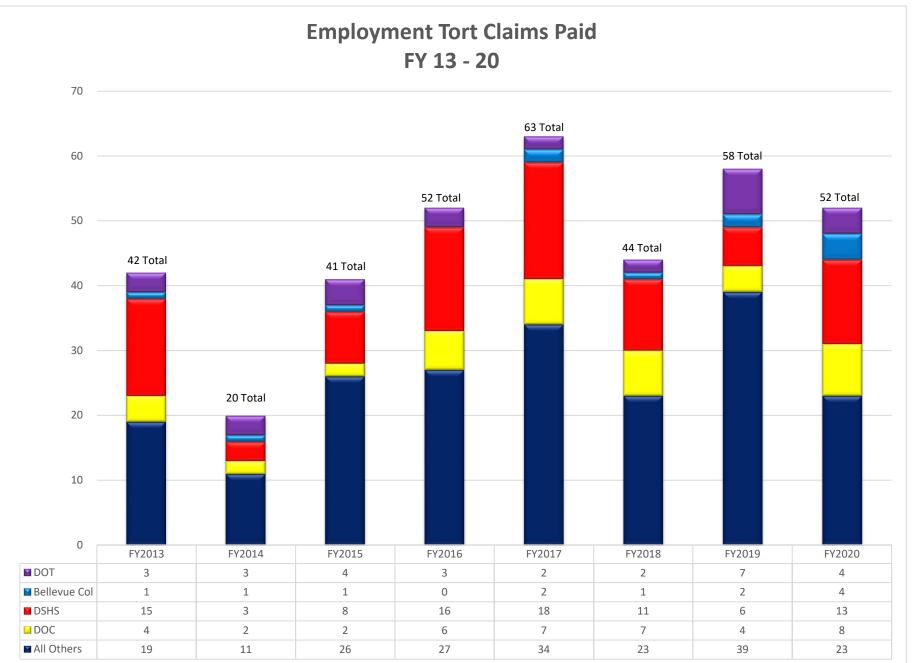

| 12,303,348<br>Amount | Percent       | 48<br>DSHS | 13,965,032<br>Amount  | Percent       | 47<br>DCYF | 84,231,789<br>Amount  | Percent       | 180<br>DOT | 56,987,071<br>Amount  | Percent | 59<br>All Others | 11,518,535<br>Amount    | Percent     |

### Statewide Tort Claim Filing for FY 13-20

(Excludes UW, Counties, Cities, Public School Districts, and Non State Entities)

# Claim filings are declining due primarily to a decrease in non-personal property claims from incarcerated individuals

























### Fiscal Year 2020 July 1, 2019 – June 30, 2020 Highest Tort Indemnity Payouts

### Washington State Department of Children, Youth and Families Claims and Litigation

| Claim:            | 30071095       |
|-------------------|----------------|
| Claimants:        | S. S.<br>P. S. |
| Date of Incident: | 04/01/12       |
| Date Claim Filed: | 10/10/13       |
| Indemnity Paid:   | \$1,187,691    |

Plaintiffs, on behalf of their three minor children, alleged that DCYF knew of, and failed to disclose, their adoptive son's extensive history of sexual abuse and assaultive behavior in previous foster homes. Plaintiffs alleged that their children were sexually assaulted by the adopted son, forcing plaintiffs to move him to a separate residence to keep the other children safe. Plaintiffs