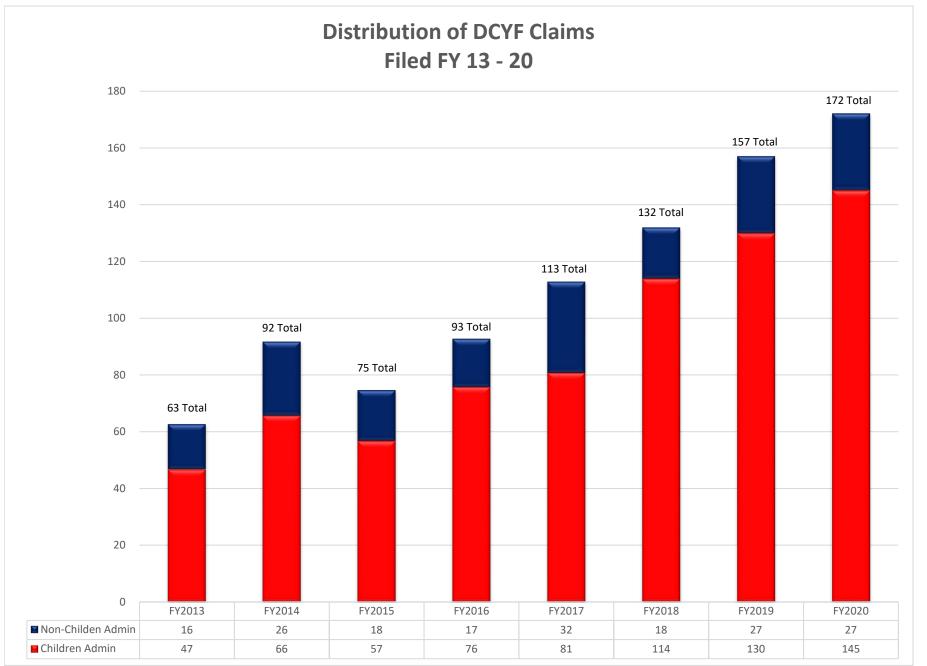

#### Statewide Indemnity Payouts for FY 13-20 (Includes WSDOT Marine Division Payouts\* and Excludes UW and Excess Insurance Refunds) \$179M Total 180,000,000 A 2014 landslide claim settlement accounts for \$51.18M in FY2017. Insurance carrier payments contributed \$40M toward this claim 160,000,000 A vehicle accident claim settlement accounts for \$29M in FY2019. Insurance carrier payments contributed \$16.5M toward this claim 140,000,000 A 2014 landslide claim settlement accounts for \$134M Total \$133M Total \$11.87M in FY2019. Insurance carrier payments contributed \$11.87M toward this claim 120,000,000 DCYF was newly formed in July 2018 \$103M Total 100,000,000 80,000,000 \$72M Total \$66M Total \$59M Total 60,000,000 \$48M Total 40,000,000 20,000,000 0 FY2013 FY2014 FY2015 FY2016 FY2017 FY2018 FY2019 FY2020 DOT 4,237,470 28,593,397 9,439,229 14,352,216 64,311,819 6,129,090 15,254,486 56,987,071 DCYF 0 0 0 0 0 0 84,231,789 72,203,621 28,792,362 27,394,840 11,810,843 DSHS 17,735,832 21,894,312 37,262,249 42,910,700 13,965,032 DOC 🖬 25,195,682 15,999,304 5,665,919 9,978,979 14,234,869 6,734,919 2,561,134 7,309,248 All Others 7.320.544 5,314,248 12.090.114 6,607,157 76,159,009 7,571,290 21,260,749 12.808.066