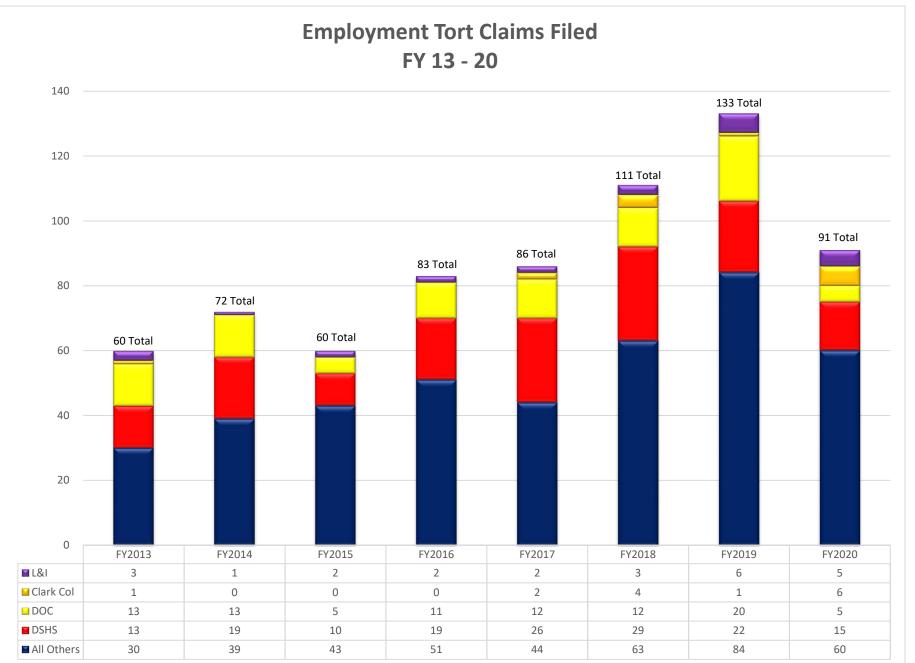

### Statewide Tort Claim Filing for FY 13-20

(Excludes UW, Counties, Cities, Public School Districts, and Non State Entities)