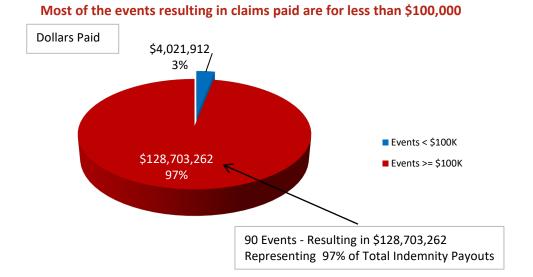

### Fiscal Year 2020 Frequency / Severity

## 86% of event payouts are less than \$100,000 each and make up 3% of total dollars paid out for indemnities The remaining 14% of event payouts make up 97% of total dollars paid out for indemnities

#### Large Payouts Result from a Small Number of Events (Severity = High / Frequency = Low)

(Includes WSDOT Marine Division Payouts and Excludes UW and Excess Insurance Refunds)

| (includes wobol                             | Number of the second se | vision i ayouts t    |               |            |                       | e neranas)    |            |                       |               |            |                       |         |                  |                         |             |
|---------------------------------------------|--------------------------------------------------------------------------------------------------------------------------------------------------------------------------------------------------------------------------------------------------------------------------------------------------------------------------------------------------------------------------------------------------------------------------------------------------------------------------------------------------------------------------------------------------------------------------------------------------------------------------------------------------------------------------------------------------------------------------------------------------------------------------------------------------------------------------------------------------------------------------------------------------------------------------------------------------------------------------------------------------------------------------------------------------------------------------------------------------------------------------------------------------------------------------------------------------------------------------------------------------------------------------------------------------------------------------------------------------------------------------------------------------------------------------------------------------------------------------------------------------------------------------------------------------------------------------------------------------------------------------------------------------------------------------------------------------------------------------------------------------------------------------------------------------------------------------------------------------------------------------------------------------------------------------------------------------------------------------------------------------------------------------------------------------------------------------------------------------------------------------------|----------------------|---------------|------------|-----------------------|---------------|------------|-----------------------|---------------|------------|-----------------------|---------|------------------|-------------------------|-------------|
| FY 2013                                     | WSP                                                                                                                                                                                                                                                                                                                                                                                                                                                                                                                                                                                                                                                                                                                                                                                                                                                                                                                                                                                                                                                                                                                                                                                                                                                                                                                                                                                                                                                                                                                                                                                                                                                                                                                                                                                                                                                                                                                                                                                                                                                                                                                            | Amount               | Percent       | DSHS       | Amount                | Percent       | DOC        | Amount                | Percent       | DOT        | Amount                | Percent | All Others       | Amount                  | Percent     |
| Events > \$100K                             | 3                                                                                                                                                                                                                                                                                                                                                                                                                                                                                                                                                                                                                                                                                                                                                                                                                                                                                                                                                                                                                                                                                                                                                                                                                                                                                                                                                                                                                                                                                                                                                                                                                                                                                                                                                                                                                                                                                                                                                                                                                                                                                                                              | 3,227,000            | 85%           | 18         | 28,230,000            | 98%           | 11         | 24,685,736            | 98%           | 9          | 3,361,612             | 79%     | 8                | 2,147,620               | 61%         |
| Events < \$100K                             | 45                                                                                                                                                                                                                                                                                                                                                                                                                                                                                                                                                                                                                                                                                                                                                                                                                                                                                                                                                                                                                                                                                                                                                                                                                                                                                                                                                                                                                                                                                                                                                                                                                                                                                                                                                                                                                                                                                                                                                                                                                                                                                                                             | 565,894              | 15%           | 63         | 562,362               | 2%            | 229        | 509,946               | 2%            | 205        | 875,859               | 21%     | 51               | 1,381,265               | 39%         |
| Total FY 2013                               | 48                                                                                                                                                                                                                                                                                                                                                                                                                                                                                                                                                                                                                                                                                                                                                                                                                                                                                                                                                                                                                                                                                                                                                                                                                                                                                                                                                                                                                                                                                                                                                                                                                                                                                                                                                                                                                                                                                                                                                                                                                                                                                                                             | 3,792,894            |               | 81         | 28,792,362            |               | 240        | 25,195,682            |               | 214        | 4,237,470             |         | 59               | 3,528,885               |             |
| FY 2014                                     | WSP                                                                                                                                                                                                                                                                                                                                                                                                                                                                                                                                                                                                                                                                                                                                                                                                                                                                                                                                                                                                                                                                                                                                                                                                                                                                                                                                                                                                                                                                                                                                                                                                                                                                                                                                                                                                                                                                                                                                                                                                                                                                                                                            | Amount               | Percent       | DSHS       | Amount                | Percent       | DOC        | Amount                | Percent       | DOT        | Amount                | Percent | All Others       | Amount                  | Percent     |
| Events > \$100K                             | 1                                                                                                                                                                                                                                                                                                                                                                                                                                                                                                                                                                                                                                                                                                                                                                                                                                                                                                                                                                                                                                                                                                                                                                                                                                                                                                                                                                                                                                                                                                                                                                                                                                                                                                                                                                                                                                                                                                                                                                                                                                                                                                                              | 370,001              | 57%           | 14         | 17,285,641            | 97%           | 10         | 15,523,181            | 97%           | 6          | 8,425,000             | 89%     | 13               | 3,488,818               | 75%         |
| Events < \$100K                             | 36                                                                                                                                                                                                                                                                                                                                                                                                                                                                                                                                                                                                                                                                                                                                                                                                                                                                                                                                                                                                                                                                                                                                                                                                                                                                                                                                                                                                                                                                                                                                                                                                                                                                                                                                                                                                                                                                                                                                                                                                                                                                                                                             | 279,557              | 43%           | 56         | 450,191               | 3%            | 186        | 476,123               | 3%            | 194        | 1,014,229             | 11%     | 40               | 1,175,873               | 25%         |
| Total FY 2014                               | 37                                                                                                                                                                                                                                                                                                                                                                                                                                                                                                                                                                                                                                                                                                                                                                                                                                                                                                                                                                                                                                                                                                                                                                                                                                                                                                                                                                                                                                                                                                                                                                                                                                                                                                                                                                                                                                                                                                                                                                                                                                                                                                                             | 649,558              |               | 70         | 17,735,832            |               | 196        | 15,999,304            |               | 200        | 9,439,229             |         | 53               | 4,664,690               |             |
| FY 2015                                     | WSP                                                                                                                                                                                                                                                                                                                                                                                                                                                                                                                                                                                                                                                                                                                                                                                                                                                                                                                                                                                                                                                                                                                                                                                                                                                                                                                                                                                                                                                                                                                                                                                                                                                                                                                                                                                                                                                                                                                                                                                                                                                                                                                            | Amount               | Percent       | DSHS       | Amount                | Percent       | DOC        | Amount                | Percent       | DOT        | Amount                | Percent | All Others       | Amount                  | Percent     |
| Events > \$100K                             | 2                                                                                                                                                                                                                                                                                                                                                                                                                                                                                                                                                                                                                                                                                                                                                                                                                                                                                                                                                                                                                                                                                                                                                                                                                                                                                                                                                                                                                                                                                                                                                                                                                                                                                                                                                                                                                                                                                                                                                                                                                                                                                                                              | 5,272,877            | 96%           | 12         | 26,733,397            | 98%           | 5          | 5,013,910             | 88%           | 16         | 12,861,588            | 90%     | 17               | 5,170,221               | 78%         |
| Events < \$100K                             | 36                                                                                                                                                                                                                                                                                                                                                                                                                                                                                                                                                                                                                                                                                                                                                                                                                                                                                                                                                                                                                                                                                                                                                                                                                                                                                                                                                                                                                                                                                                                                                                                                                                                                                                                                                                                                                                                                                                                                                                                                                                                                                                                             | 211,669              | 4%            | 48         | 661,443               | 2%            | 178        | 652,009               | 12%           | 215        | 1,490,628             | 10%     | 45               | 1,435,347               | 22%         |
| Total FY 2015                               | 38                                                                                                                                                                                                                                                                                                                                                                                                                                                                                                                                                                                                                                                                                                                                                                                                                                                                                                                                                                                                                                                                                                                                                                                                                                                                                                                                                                                                                                                                                                                                                                                                                                                                                                                                                                                                                                                                                                                                                                                                                                                                                                                             | 5,484,546            |               | 60         | 27,394,840            |               | 183        | 5,665,919             |               | 231        | 14,352,216            |         | 62               | 6,605,568               |             |
| FY 2016                                     | WSP                                                                                                                                                                                                                                                                                                                                                                                                                                                                                                                                                                                                                                                                                                                                                                                                                                                                                                                                                                                                                                                                                                                                                                                                                                                                                                                                                                                                                                                                                                                                                                                                                                                                                                                                                                                                                                                                                                                                                                                                                                                                                                                            | Amount               | Percent       | DSHS       | Amount                | Percent       | DOC        | Amount                | Percent       | DOT        | Amount                | Percent | All Others       | Amount                  | Percent     |
| Events > \$100K                             | 3                                                                                                                                                                                                                                                                                                                                                                                                                                                                                                                                                                                                                                                                                                                                                                                                                                                                                                                                                                                                                                                                                                                                                                                                                                                                                                                                                                                                                                                                                                                                                                                                                                                                                                                                                                                                                                                                                                                                                                                                                                                                                                                              | 665,000              | 60%           | 24         | 21,184,206            | 97%           | 9          | 9,425,000             | 94%           | 13         | 63,027,201            | 98%     | 12               | 3,798,515               | 69%         |
| Events < \$100K                             | 48                                                                                                                                                                                                                                                                                                                                                                                                                                                                                                                                                                                                                                                                                                                                                                                                                                                                                                                                                                                                                                                                                                                                                                                                                                                                                                                                                                                                                                                                                                                                                                                                                                                                                                                                                                                                                                                                                                                                                                                                                                                                                                                             | 434,895              | 40%           | 71         | 710,106               | 3%            | 220        | 553,979               | 6%            | 193        | 1,284,619             | 2%      | 43               | 1,708,748               | 31%         |
| Total FY 2016                               | 51                                                                                                                                                                                                                                                                                                                                                                                                                                                                                                                                                                                                                                                                                                                                                                                                                                                                                                                                                                                                                                                                                                                                                                                                                                                                                                                                                                                                                                                                                                                                                                                                                                                                                                                                                                                                                                                                                                                                                                                                                                                                                                                             | 1,099,895            |               | 95         | 21,894,312            |               | 229        | 9,978,979             |               | 206        | 64,311,819            |         | 55               | 5,507,263               |             |
| FY 2017                                     | DNR                                                                                                                                                                                                                                                                                                                                                                                                                                                                                                                                                                                                                                                                                                                                                                                                                                                                                                                                                                                                                                                                                                                                                                                                                                                                                                                                                                                                                                                                                                                                                                                                                                                                                                                                                                                                                                                                                                                                                                                                                                                                                                                            | Amount               | Percent       | DSHS       | Amount                | Percent       | DOC        | Amount                | Percent       | DOT        | Amount                | Percent | All Others       | Amount                  | Percent     |
| Events > \$100K                             | 1                                                                                                                                                                                                                                                                                                                                                                                                                                                                                                                                                                                                                                                                                                                                                                                                                                                                                                                                                                                                                                                                                                                                                                                                                                                                                                                                                                                                                                                                                                                                                                                                                                                                                                                                                                                                                                                                                                                                                                                                                                                                                                                              | 50,000,000           | 100%          | 21         | 36,648,745            | 98%           | 10         | 13,751,530            | 97%           | 9          | 4,942,459             | 81%     | 13               | 23,863,222              | 92%         |
| Events < \$100K                             | 9                                                                                                                                                                                                                                                                                                                                                                                                                                                                                                                                                                                                                                                                                                                                                                                                                                                                                                                                                                                                                                                                                                                                                                                                                                                                                                                                                                                                                                                                                                                                                                                                                                                                                                                                                                                                                                                                                                                                                                                                                                                                                                                              | 87,041               | 0%            | 70         | 613,505               | 2%            | 197        | 483,339               | 3%            | 238        | 1,186,631             | 19%     | 44               | 2,208,745               | 8%          |
| Total FY 2017                               | 10                                                                                                                                                                                                                                                                                                                                                                                                                                                                                                                                                                                                                                                                                                                                                                                                                                                                                                                                                                                                                                                                                                                                                                                                                                                                                                                                                                                                                                                                                                                                                                                                                                                                                                                                                                                                                                                                                                                                                                                                                                                                                                                             | 50,087,041           |               | 91         | 37,262,249            |               | 207        | 14,234,869            |               | 247        | 6,129,090             |         | 57               | 26,071,968              |             |
| FY 2018                                     | DNR                                                                                                                                                                                                                                                                                                                                                                                                                                                                                                                                                                                                                                                                                                                                                                                                                                                                                                                                                                                                                                                                                                                                                                                                                                                                                                                                                                                                                                                                                                                                                                                                                                                                                                                                                                                                                                                                                                                                                                                                                                                                                                                            | Amount               | Percent       | DSHS       | Amount                | Percent       | DOC        | Amount                | Percent       | DOT        | Amount                | Percent | All Others       | Amount                  | Percent     |
| Events > \$100K                             | 0                                                                                                                                                                                                                                                                                                                                                                                                                                                                                                                                                                                                                                                                                                                                                                                                                                                                                                                                                                                                                                                                                                                                                                                                                                                                                                                                                                                                                                                                                                                                                                                                                                                                                                                                                                                                                                                                                                                                                                                                                                                                                                                              | 0                    | 0%            | 22         | 42,076,618            | 98%           | 4          | 5,923,738             | 88%           | 13         | 13,979,904            | 92%     | 13               | 6,111,105               | 81%         |
| Events < \$100K                             | 9                                                                                                                                                                                                                                                                                                                                                                                                                                                                                                                                                                                                                                                                                                                                                                                                                                                                                                                                                                                                                                                                                                                                                                                                                                                                                                                                                                                                                                                                                                                                                                                                                                                                                                                                                                                                                                                                                                                                                                                                                                                                                                                              | 59,549               | 100%          | 77         | 834,082               | 2%            | 177        | 811,181               | 12%           | 182        | 1,274,582             | 8%      | 43               | 1,400,637               | 19%         |
| Total FY 2018                               | 9                                                                                                                                                                                                                                                                                                                                                                                                                                                                                                                                                                                                                                                                                                                                                                                                                                                                                                                                                                                                                                                                                                                                                                                                                                                                                                                                                                                                                                                                                                                                                                                                                                                                                                                                                                                                                                                                                                                                                                                                                                                                                                                              | 59,549               |               | 99         | 42,910,700            |               | 181        | 6,734,919             |               | 195        | 15,254,486            |         | 56               | 7,511,741               |             |
| FY 2019                                     | DNR                                                                                                                                                                                                                                                                                                                                                                                                                                                                                                                                                                                                                                                                                                                                                                                                                                                                                                                                                                                                                                                                                                                                                                                                                                                                                                                                                                                                                                                                                                                                                                                                                                                                                                                                                                                                                                                                                                                                                                                                                                                                                                                            | Amount               | Percent       | DSHS       | Amount                | Percent       | DCYF       | Amount                | Percent       | DOT        | Amount                | Percent | All Others       | Amount                  | Percent     |
| Events > \$100K                             | 2                                                                                                                                                                                                                                                                                                                                                                                                                                                                                                                                                                                                                                                                                                                                                                                                                                                                                                                                                                                                                                                                                                                                                                                                                                                                                                                                                                                                                                                                                                                                                                                                                                                                                                                                                                                                                                                                                                                                                                                                                                                                                                                              | 12,275,000           | 100%          | 6          | 13,584,279            | 97%           | 26         | 83,954,194            | 100%          | 20         | 56,124,708            | 98%     | 17               | 8,953,346               | 78%         |
|                                             |                                                                                                                                                                                                                                                                                                                                                                                                                                                                                                                                                                                                                                                                                                                                                                                                                                                                                                                                                                                                                                                                                                                                                                                                                                                                                                                                                                                                                                                                                                                                                                                                                                                                                                                                                                                                                                                                                                                                                                                                                                                                                                                                |                      |               |            |                       |               |            |                       |               |            |                       |         |                  |                         |             |
| Events < \$100K                             | 11                                                                                                                                                                                                                                                                                                                                                                                                                                                                                                                                                                                                                                                                                                                                                                                                                                                                                                                                                                                                                                                                                                                                                                                                                                                                                                                                                                                                                                                                                                                                                                                                                                                                                                                                                                                                                                                                                                                                                                                                                                                                                                                             | 28,348               | 0%            | 42         | 380,753               | 3%            | 21         | 277,595               | 0%            | 160        | 862,363               | 2%      | 42               | 2,565,189               | 22%         |
|                                             |                                                                                                                                                                                                                                                                                                                                                                                                                                                                                                                                                                                                                                                                                                                                                                                                                                                                                                                                                                                                                                                                                                                                                                                                                                                                                                                                                                                                                                                                                                                                                                                                                                                                                                                                                                                                                                                                                                                                                                                                                                                                                                                                | 28,348<br>12,303,348 | 0%            | 42<br>48   | 380,753<br>13,965,032 | 3%            | 21<br>47   | 277,595<br>84,231,789 | 0%            | 160<br>180 | 862,363<br>56,987,071 | 2%      | 42<br>59         | 2,565,189<br>11,518,535 | 22%         |
| Events < \$100K                             | 11                                                                                                                                                                                                                                                                                                                                                                                                                                                                                                                                                                                                                                                                                                                                                                                                                                                                                                                                                                                                                                                                                                                                                                                                                                                                                                                                                                                                                                                                                                                                                                                                                                                                                                                                                                                                                                                                                                                                                                                                                                                                                                                             |                      | 0%<br>Percent |            | ,                     | 3%<br>Percent |            |                       | 0%<br>Percent |            |                       |         |                  |                         | 22% Percent |
| Events < \$100K<br>Total FY 2019            | 11<br>13                                                                                                                                                                                                                                                                                                                                                                                                                                                                                                                                                                                                                                                                                                                                                                                                                                                                                                                                                                                                                                                                                                                                                                                                                                                                                                                                                                                                                                                                                                                                                                                                                                                                                                                                                                                                                                                                                                                                                                                                                                                                                                                       | 12,303,348           |               | 48         | 13,965,032            |               | 47         | 84,231,789            |               | 180        | 56,987,071            |         | 59               | 11,518,535              |             |
| Events < \$100K<br>Total FY 2019<br>FY 2020 | 11<br>13<br>DOC                                                                                                                                                                                                                                                                                                                                                                                                                                                                                                                                                                                                                                                                                                                                                                                                                                                                                                                                                                                                                                                                                                                                                                                                                                                                                                                                                                                                                                                                                                                                                                                                                                                                                                                                                                                                                                                                                                                                                                                                                                                                                                                | 12,303,348<br>Amount | Percent       | 48<br>DSHS | 13,965,032<br>Amount  | Percent       | 47<br>DCYF | 84,231,789<br>Amount  | Percent       | 180<br>DOT | 56,987,071<br>Amount  | Percent | 59<br>All Others | 11,518,535<br>Amount    | Percent     |