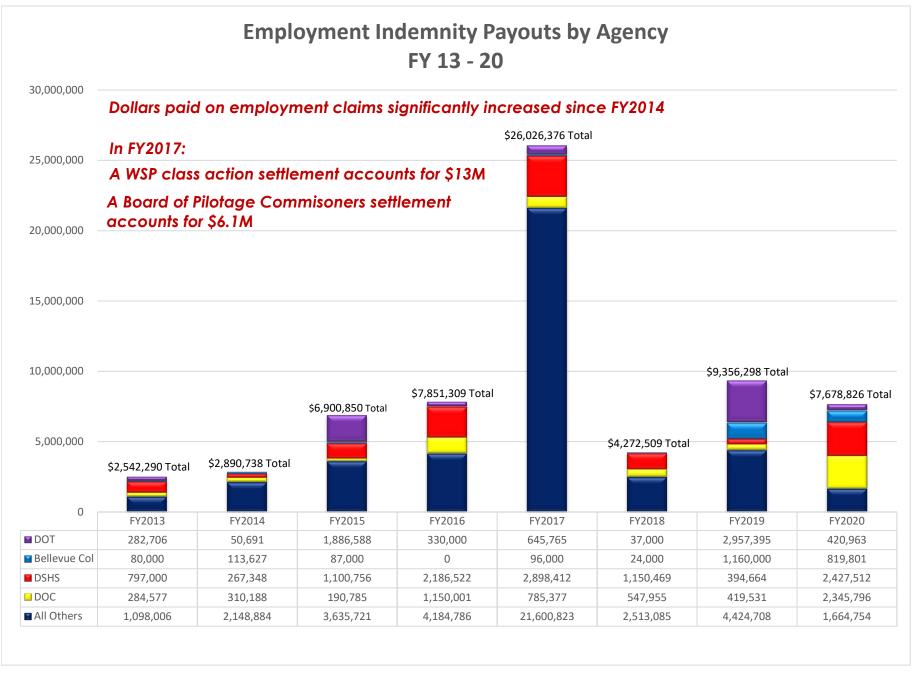

| 12,303,348<br>Amount | Percent       | 48<br>DSHS | 13,965,032<br>Amount  | Percent       | 47<br>DCYF | 84,231,789<br>Amount  | Percent       | 180<br>DOT | 56,987,071<br>Amount  | Percent | 59<br>All Others | 11,518,535<br>Amount    | Percent     |

### Statewide Tort Claim Filing for FY 13-20

(Excludes UW, Counties, Cities, Public School Districts, and Non State Entities)

# Claim filings are declining due primarily to a decrease in non-personal property claims from incarcerated individuals

























### Fiscal Year 2020 July 1, 2019 – June 30, 2020 Highest Tort Indemnity Payouts

### Washington State Department of Children, Youth and Families Claims and Litigation

| Claim:            | 30071095       |
|-------------------|----------------|
| Claimants:        | S. S.<br>P. S. |
| Date of Incident: | 04/01/12       |
| Date Claim Filed: | 10/10/13       |
| Indemnity Paid:   | \$1,187,691    |

Plaintiffs, on behalf of their three minor children, alleged that DCYF knew of, and failed to disclose, their adoptive son's extensive history of sexual abuse and assaultive behavior in previous foster homes. Plaintiffs alleged that their children were sexually assaulted by the adopted son, forcing plaintiffs to move him to a separate residence to keep the other children safe. Plaintiffs c