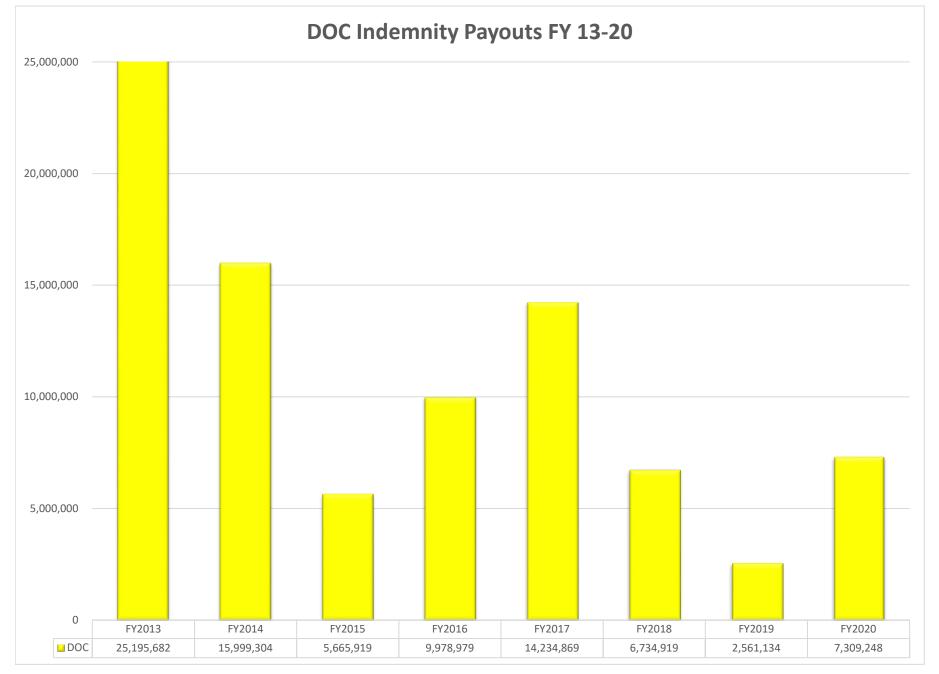

#### Statewide Indemnity Payouts for FY 13-20 (Includes WSDOT Marine Division Payouts\* and Excludes UW and Excess Insurance Refunds) \$179M Total 180,000,000 A 2014 landslide claim settlement accounts for \$51.18M in FY2017. Insurance carrier payments contributed \$40M toward this claim 160,000,000 A vehicle accident claim settlement accounts for \$29M in FY2019. Insurance carrier payments contributed \$16.5M toward this claim 140,000,000 A 2014 landslide claim settlement accounts for \$134M Total \$133M Total \$11.87M in FY2019. Insurance carrier payments contributed \$11.87M toward this claim 120,000,000 DCYF was newly formed in July 2018 \$103M Total 100,000,000 80,000,000 \$72M Total \$66M Total \$59M Total 60,000,000 \$48M Total 40,000,000 20,000,000 0 FY2013 FY2014 FY2015 FY2016 FY2017 FY2018 FY2019 FY2020 DOT 4,237,470 28,593,397 9,439,229 14,352,216 64,311,819 6,129,090 15,254,486 56,987,071 DCYF 0 0 0 0 0 0 84,231,789 72,203,621 28,792,362 27,394,840 11,810,843 DSHS 17,735,832 21,894,312 37,262,249 42,910,700 13,965,032 DOC 🖬 25,195,682 15,999,304 5,665,919 9,978,979 14,234,869 6,734,919 2,561,134 7,309,248 All Others 7.320.544 5,314,248 12.090.114 6,607,157 76,159,009 7,571,290 21,260,749 12.808.066