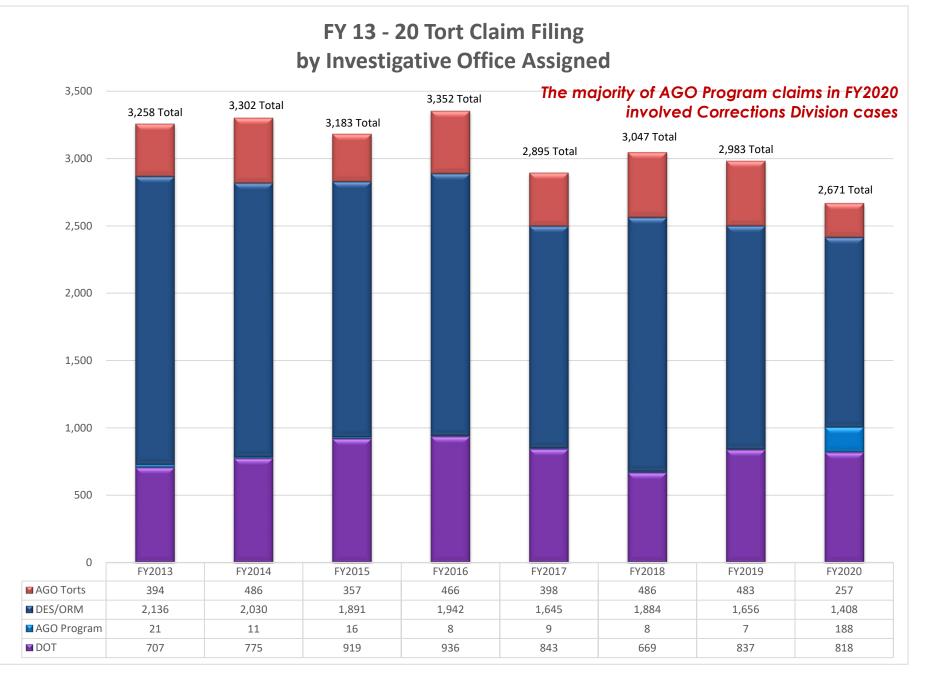

### Statewide Tort Claim Filing for FY 13-20

(Excludes UW, Counties, Cities, Public School Districts, and Non State Entities)