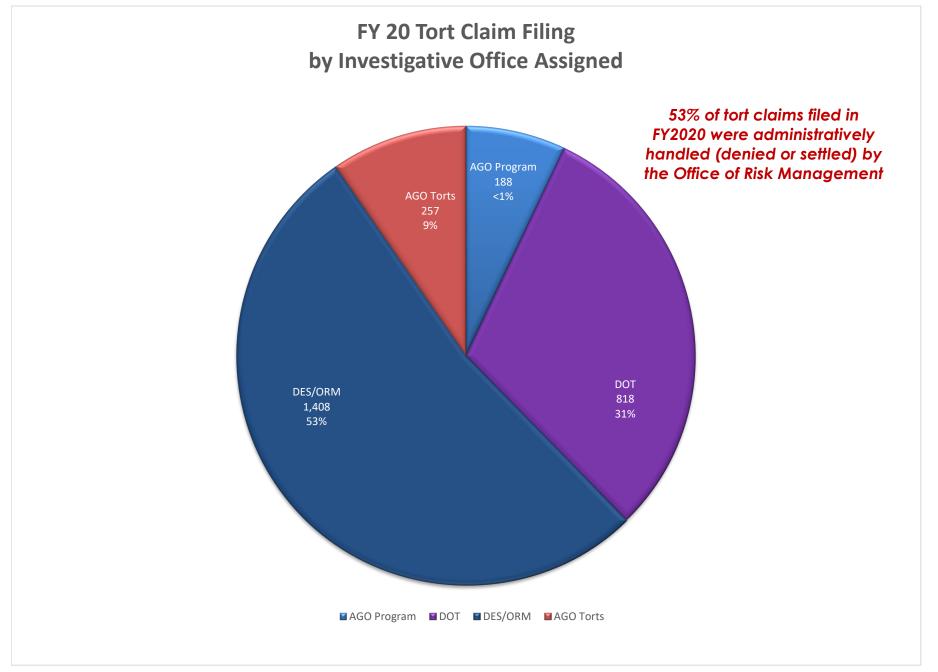

### Statewide Tort Claim Filing for FY 13-20

(Excludes UW, Counties, Cities, Public School Districts, and Non State Entities)