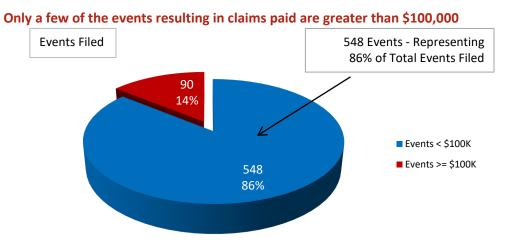

### Fiscal Year 2020 Frequency / Severity

## 86% of event payouts are less than \$100,000 each and make up 3% of total dollars paid out for indemnities The remaining 14% of event payouts make up 97% of total dollars paid out for indemnities

#### Large Payouts Result from a Small Number of Events (Severity = High / Frequency = Low)

(Includes WSDOT Marine Division Payouts and Excludes UW and Excess Insurance Refunds)

| (includes wobol                             | Number of the second se | vision i ayouts t    |               |            |                       | e neranas)    |            |                       |               |            |                       |         |                  |                         |             |
|---------------------------------------------|--------------------------------------------------------------------------------------------------------------------------------------------------------------------------------------------------------------------------------------------------------------------------------------------------------------------------------------------------------------------------------------------------------------------------------------------------------------------------------------------------------------------------------------------------------------------------------------------------------------------------------------------------------------------------------------------------------------------------------------------------------------------------------------------------------------------------------------------------------------------------------------------------------------------------------------------------------------------------------------------------------------------------------------------------------------------------------------------------------------------------------------------------------------------------------------------------------------------------------------------------------------------------------------------------------------------------------------------------------------------------------------------------------------------------------------------------------------------------------------------------------------------------------------------------------------------------------------------------------------------------------------------------------------------------------------------------------------------------------------------------------------------------------------------------------------------------------------------------------------------------------------------------------------------------------------------------------------------------------------------------------------------------------------------------------------------------------------------------------------------------------|----------------------|---------------|------------|-----------------------|---------------|------------|-----------------------|---------------|------------|-----------------------|---------|------------------|-------------------------|-------------|
| FY 2013                                     | WSP                                                                                                                                                                                                                                                                                                                                                                                                                                                                                                                                                                                                                                                                                                                                                                                                                                                                                                                                                                                                                                                                                                                                                                                                                                                                                                                                                                                                                                                                                                                                                                                                                                                                                                                                                                                                                                                                                                                                                                                                                                                                                                                            | Amount               | Percent       | DSHS       | Amount                | Percent       | DOC        | Amount                | Percent       | DOT        | Amount                | Percent | All Others       | Amount                  | Percent     |
| Events > \$100K                             | 3                                                                                                                                                                                                                                                                                                                                                                                                                                                                                                                                                                                                                                                                                                                                                                                                                                                                                                                                                                                                                                                                                                                                                                                                                                                                                                                                                                                                                                                                                                                                                                                                                                                                                                                                                                                                                                                                                                                                                                                                                                                                                                                              | 3,227,000            | 85%           | 18         | 28,230,000            | 98%           | 11         | 24,685,736            | 98%           | 9          | 3,361,612             | 79%     | 8                | 2,147,620               | 61%         |
| Events < \$100K                             | 45                                                                                                                                                                                                                                                                                                                                                                                                                                                                                                                                                                                                                                                                                                                                                                                                                                                                                                                                                                                                                                                                                                                                                                                                                                                                                                                                                                                                                                                                                                                                                                                                                                                                                                                                                                                                                                                                                                                                                                                                                                                                                                                             | 565,894              | 15%           | 63         | 562,362               | 2%            | 229        | 509,946               | 2%            | 205        | 875,859               | 21%     | 51               | 1,381,265               | 39%         |
| Total FY 2013                               | 48                                                                                                                                                                                                                                                                                                                                                                                                                                                                                                                                                                                                                                                                                                                                                                                                                                                                                                                                                                                                                                                                                                                                                                                                                                                                                                                                                                                                                                                                                                                                                                                                                                                                                                                                                                                                                                                                                                                                                                                                                                                                                                                             | 3,792,894            |               | 81         | 28,792,362            |               | 240        | 25,195,682            |               | 214        | 4,237,470             |         | 59               | 3,528,885               |             |
| FY 2014                                     | WSP                                                                                                                                                                                                                                                                                                                                                                                                                                                                                                                                                                                                                                                                                                                                                                                                                                                                                                                                                                                                                                                                                                                                                                                                                                                                                                                                                                                                                                                                                                                                                                                                                                                                                                                                                                                                                                                                                                                                                                                                                                                                                                                            | Amount               | Percent       | DSHS       | Amount                | Percent       | DOC        | Amount                | Percent       | DOT        | Amount                | Percent | All Others       | Amount                  | Percent     |
| Events > \$100K                             | 1                                                                                                                                                                                                                                                                                                                                                                                                                                                                                                                                                                                                                                                                                                                                                                                                                                                                                                                                                                                                                                                                                                                                                                                                                                                                                                                                                                                                                                                                                                                                                                                                                                                                                                                                                                                                                                                                                                                                                                                                                                                                                                                              | 370,001              | 57%           | 14         | 17,285,641            | 97%           | 10         | 15,523,181            | 97%           | 6          | 8,425,000             | 89%     | 13               | 3,488,818               | 75%         |
| Events < \$100K                             | 36                                                                                                                                                                                                                                                                                                                                                                                                                                                                                                                                                                                                                                                                                                                                                                                                                                                                                                                                                                                                                                                                                                                                                                                                                                                                                                                                                                                                                                                                                                                                                                                                                                                                                                                                                                                                                                                                                                                                                                                                                                                                                                                             | 279,557              | 43%           | 56         | 450,191               | 3%            | 186        | 476,123               | 3%            | 194        | 1,014,229             | 11%     | 40               | 1,175,873               | 25%         |
| Total FY 2014                               | 37                                                                                                                                                                                                                                                                                                                                                                                                                                                                                                                                                                                                                                                                                                                                                                                                                                                                                                                                                                                                                                                                                                                                                                                                                                                                                                                                                                                                                                                                                                                                                                                                                                                                                                                                                                                                                                                                                                                                                                                                                                                                                                                             | 649,558              |               | 70         | 17,735,832            |               | 196        | 15,999,304            |               | 200        | 9,439,229             |         | 53               | 4,664,690               |             |
| FY 2015                                     | WSP                                                                                                                                                                                                                                                                                                                                                                                                                                                                                                                                                                                                                                                                                                                                                                                                                                                                                                                                                                                                                                                                                                                                                                                                                                                                                                                                                                                                                                                                                                                                                                                                                                                                                                                                                                                                                                                                                                                                                                                                                                                                                                                            | Amount               | Percent       | DSHS       | Amount                | Percent       | DOC        | Amount                | Percent       | DOT        | Amount                | Percent | All Others       | Amount                  | Percent     |
| Events > \$100K                             | 2                                                                                                                                                                                                                                                                                                                                                                                                                                                                                                                                                                                                                                                                                                                                                                                                                                                                                                                                                                                                                                                                                                                                                                                                                                                                                                                                                                                                                                                                                                                                                                                                                                                                                                                                                                                                                                                                                                                                                                                                                                                                                                                              | 5,272,877            | 96%           | 12         | 26,733,397            | 98%           | 5          | 5,013,910             | 88%           | 16         | 12,861,588            | 90%     | 17               | 5,170,221               | 78%         |
| Events < \$100K                             | 36                                                                                                                                                                                                                                                                                                                                                                                                                                                                                                                                                                                                                                                                                                                                                                                                                                                                                                                                                                                                                                                                                                                                                                                                                                                                                                                                                                                                                                                                                                                                                                                                                                                                                                                                                                                                                                                                                                                                                                                                                                                                                                                             | 211,669              | 4%            | 48         | 661,443               | 2%            | 178        | 652,009               | 12%           | 215        | 1,490,628             | 10%     | 45               | 1,435,347               | 22%         |
| Total FY 2015                               | 38                                                                                                                                                                                                                                                                                                                                                                                                                                                                                                                                                                                                                                                                                                                                                                                                                                                                                                                                                                                                                                                                                                                                                                                                                                                                                                                                                                                                                                                                                                                                                                                                                                                                                                                                                                                                                                                                                                                                                                                                                                                                                                                             | 5,484,546            |               | 60         | 27,394,840            |               | 183        | 5,665,919             |               | 231        | 14,352,216            |         | 62               | 6,605,568               |             |
| FY 2016                                     | WSP                                                                                                                                                                                                                                                                                                                                                                                                                                                                                                                                                                                                                                                                                                                                                                                                                                                                                                                                                                                                                                                                                                                                                                                                                                                                                                                                                                                                                                                                                                                                                                                                                                                                                                                                                                                                                                                                                                                                                                                                                                                                                                                            | Amount               | Percent       | DSHS       | Amount                | Percent       | DOC        | Amount                | Percent       | DOT        | Amount                | Percent | All Others       | Amount                  | Percent     |
| Events > \$100K                             | 3                                                                                                                                                                                                                                                                                                                                                                                                                                                                                                                                                                                                                                                                                                                                                                                                                                                                                                                                                                                                                                                                                                                                                                                                                                                                                                                                                                                                                                                                                                                                                                                                                                                                                                                                                                                                                                                                                                                                                                                                                                                                                                                              | 665,000              | 60%           | 24         | 21,184,206            | 97%           | 9          | 9,425,000             | 94%           | 13         | 63,027,201            | 98%     | 12               | 3,798,515               | 69%         |
| Events < \$100K                             | 48                                                                                                                                                                                                                                                                                                                                                                                                                                                                                                                                                                                                                                                                                                                                                                                                                                                                                                                                                                                                                                                                                                                                                                                                                                                                                                                                                                                                                                                                                                                                                                                                                                                                                                                                                                                                                                                                                                                                                                                                                                                                                                                             | 434,895              | 40%           | 71         | 710,106               | 3%            | 220        | 553,979               | 6%            | 193        | 1,284,619             | 2%      | 43               | 1,708,748               | 31%         |
| Total FY 2016                               | 51                                                                                                                                                                                                                                                                                                                                                                                                                                                                                                                                                                                                                                                                                                                                                                                                                                                                                                                                                                                                                                                                                                                                                                                                                                                                                                                                                                                                                                                                                                                                                                                                                                                                                                                                                                                                                                                                                                                                                                                                                                                                                                                             | 1,099,895            |               | 95         | 21,894,312            |               | 229        | 9,978,979             |               | 206        | 64,311,819            |         | 55               | 5,507,263               |             |
| FY 2017                                     | DNR                                                                                                                                                                                                                                                                                                                                                                                                                                                                                                                                                                                                                                                                                                                                                                                                                                                                                                                                                                                                                                                                                                                                                                                                                                                                                                                                                                                                                                                                                                                                                                                                                                                                                                                                                                                                                                                                                                                                                                                                                                                                                                                            | Amount               | Percent       | DSHS       | Amount                | Percent       | DOC        | Amount                | Percent       | DOT        | Amount                | Percent | All Others       | Amount                  | Percent     |
| Events > \$100K                             | 1                                                                                                                                                                                                                                                                                                                                                                                                                                                                                                                                                                                                                                                                                                                                                                                                                                                                                                                                                                                                                                                                                                                                                                                                                                                                                                                                                                                                                                                                                                                                                                                                                                                                                                                                                                                                                                                                                                                                                                                                                                                                                                                              | 50,000,000           | 100%          | 21         | 36,648,745            | 98%           | 10         | 13,751,530            | 97%           | 9          | 4,942,459             | 81%     | 13               | 23,863,222              | 92%         |
| Events < \$100K                             | 9                                                                                                                                                                                                                                                                                                                                                                                                                                                                                                                                                                                                                                                                                                                                                                                                                                                                                                                                                                                                                                                                                                                                                                                                                                                                                                                                                                                                                                                                                                                                                                                                                                                                                                                                                                                                                                                                                                                                                                                                                                                                                                                              | 87,041               | 0%            | 70         | 613,505               | 2%            | 197        | 483,339               | 3%            | 238        | 1,186,631             | 19%     | 44               | 2,208,745               | 8%          |
| Total FY 2017                               | 10                                                                                                                                                                                                                                                                                                                                                                                                                                                                                                                                                                                                                                                                                                                                                                                                                                                                                                                                                                                                                                                                                                                                                                                                                                                                                                                                                                                                                                                                                                                                                                                                                                                                                                                                                                                                                                                                                                                                                                                                                                                                                                                             | 50,087,041           |               | 91         | 37,262,249            |               | 207        | 14,234,869            |               | 247        | 6,129,090             |         | 57               | 26,071,968              |             |
| FY 2018                                     | DNR                                                                                                                                                                                                                                                                                                                                                                                                                                                                                                                                                                                                                                                                                                                                                                                                                                                                                                                                                                                                                                                                                                                                                                                                                                                                                                                                                                                                                                                                                                                                                                                                                                                                                                                                                                                                                                                                                                                                                                                                                                                                                                                            | Amount               | Percent       | DSHS       | Amount                | Percent       | DOC        | Amount                | Percent       | DOT        | Amount                | Percent | All Others       | Amount                  | Percent     |
| Events > \$100K                             | 0                                                                                                                                                                                                                                                                                                                                                                                                                                                                                                                                                                                                                                                                                                                                                                                                                                                                                                                                                                                                                                                                                                                                                                                                                                                                                                                                                                                                                                                                                                                                                                                                                                                                                                                                                                                                                                                                                                                                                                                                                                                                                                                              | 0                    | 0%            | 22         | 42,076,618            | 98%           | 4          | 5,923,738             | 88%           | 13         | 13,979,904            | 92%     | 13               | 6,111,105               | 81%         |
| Events < \$100K                             | 9                                                                                                                                                                                                                                                                                                                                                                                                                                                                                                                                                                                                                                                                                                                                                                                                                                                                                                                                                                                                                                                                                                                                                                                                                                                                                                                                                                                                                                                                                                                                                                                                                                                                                                                                                                                                                                                                                                                                                                                                                                                                                                                              | 59,549               | 100%          | 77         | 834,082               | 2%            | 177        | 811,181               | 12%           | 182        | 1,274,582             | 8%      | 43               | 1,400,637               | 19%         |
| Total FY 2018                               | 9                                                                                                                                                                                                                                                                                                                                                                                                                                                                                                                                                                                                                                                                                                                                                                                                                                                                                                                                                                                                                                                                                                                                                                                                                                                                                                                                                                                                                                                                                                                                                                                                                                                                                                                                                                                                                                                                                                                                                                                                                                                                                                                              | 59,549               |               | 99         | 42,910,700            |               | 181        | 6,734,919             |               | 195        | 15,254,486            |         | 56               | 7,511,741               |             |
| FY 2019                                     | DNR                                                                                                                                                                                                                                                                                                                                                                                                                                                                                                                                                                                                                                                                                                                                                                                                                                                                                                                                                                                                                                                                                                                                                                                                                                                                                                                                                                                                                                                                                                                                                                                                                                                                                                                                                                                                                                                                                                                                                                                                                                                                                                                            | Amount               | Percent       | DSHS       | Amount                | Percent       | DCYF       | Amount                | Percent       | DOT        | Amount                | Percent | All Others       | Amount                  | Percent     |
| Events > \$100K                             | 2                                                                                                                                                                                                                                                                                                                                                                                                                                                                                                                                                                                                                                                                                                                                                                                                                                                                                                                                                                                                                                                                                                                                                                                                                                                                                                                                                                                                                                                                                                                                                                                                                                                                                                                                                                                                                                                                                                                                                                                                                                                                                                                              | 12,275,000           | 100%          | 6          | 13,584,279            | 97%           | 26         | 83,954,194            | 100%          | 20         | 56,124,708            | 98%     | 17               | 8,953,346               | 78%         |
|                                             |                                                                                                                                                                                                                                                                                                                                                                                                                                                                                                                                                                                                                                                                                                                                                                                                                                                                                                                                                                                                                                                                                                                                                                                                                                                                                                                                                                                                                                                                                                                                                                                                                                                                                                                                                                                                                                                                                                                                                                                                                                                                                                                                |                      |               |            |                       |               |            |                       |               |            |                       |         |                  |                         |             |
| Events < \$100K                             | 11                                                                                                                                                                                                                                                                                                                                                                                                                                                                                                                                                                                                                                                                                                                                                                                                                                                                                                                                                                                                                                                                                                                                                                                                                                                                                                                                                                                                                                                                                                                                                                                                                                                                                                                                                                                                                                                                                                                                                                                                                                                                                                                             | 28,348               | 0%            | 42         | 380,753               | 3%            | 21         | 277,595               | 0%            | 160        | 862,363               | 2%      | 42               | 2,565,189               | 22%         |
|                                             |                                                                                                                                                                                                                                                                                                                                                                                                                                                                                                                                                                                                                                                                                                                                                                                                                                                                                                                                                                                                                                                                                                                                                                                                                                                                                                                                                                                                                                                                                                                                                                                                                                                                                                                                                                                                                                                                                                                                                                                                                                                                                                                                | 28,348<br>12,303,348 | 0%            | 42<br>48   | 380,753<br>13,965,032 | 3%            | 21<br>47   | 277,595<br>84,231,789 | 0%            | 160<br>180 | 862,363<br>56,987,071 | 2%      | 42<br>59         | 2,565,189<br>11,518,535 | 22%         |
| Events < \$100K                             | 11                                                                                                                                                                                                                                                                                                                                                                                                                                                                                                                                                                                                                                                                                                                                                                                                                                                                                                                                                                                                                                                                                                                                                                                                                                                                                                                                                                                                                                                                                                                                                                                                                                                                                                                                                                                                                                                                                                                                                                                                                                                                                                                             |                      | 0%<br>Percent |            | ,                     | 3%<br>Percent |            |                       | 0%<br>Percent |            |                       |         |                  |                         | 22% Percent |
| Events < \$100K<br>Total FY 2019            | 11<br>13                                                                                                                                                                                                                                                                                                                                                                                                                                                                                                                                                                                                                                                                                                                                                                                                                                                                                                                                                                                                                                                                                                                                                                                                                                                                                                                                                                                                                                                                                                                                                                                                                                                                                                                                                                                                                                                                                                                                                                                                                                                                                                                       | 12,303,348           |               | 48         | 13,965,032            |               | 47         | 84,231,789            |               | 180        | 56,987,071            |         | 59               | 11,518,535              |             |
| Events < \$100K<br>Total FY 2019<br>FY 2020 | 11<br>13<br>DOC                                                                                                                                                                                                                                                                                                                                                                                                                                                                                                                                                                                                                                                                                                                                                                                                                                                                                                                                                                                                                                                                                                                                                                                                                                                                                                                                                                                                                                                                                                                                                                                                                                                                                                                                                                                                                                                                                                                                                                                                                                                                                                                | 12,303,348<br>Amount | Percent       | 48<br>DSHS | 13,965,032<br>Amount  | Percent       | 47<br>DCYF | 84,231,789<br>Amount  | Percent       | 180<br>DOT | 56,987,071<br>Amount  | Percent | 59<br>All Others | 11,518,535<br>Amount    | Percent     |