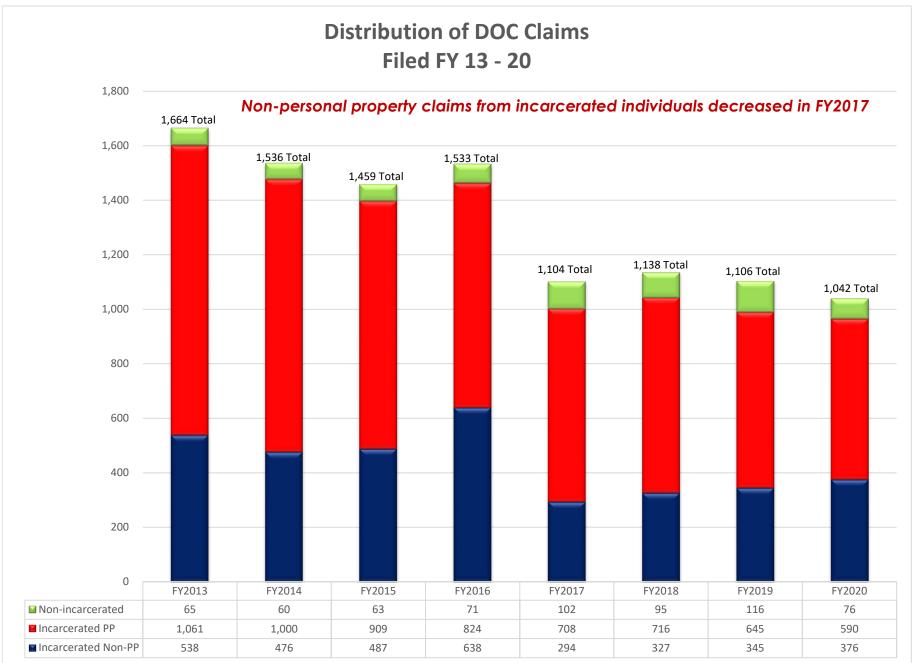

### Statewide Tort Claim Filing for FY 13-20

(Excludes UW, Counties, Cities, Public School Districts, and Non State Entities)