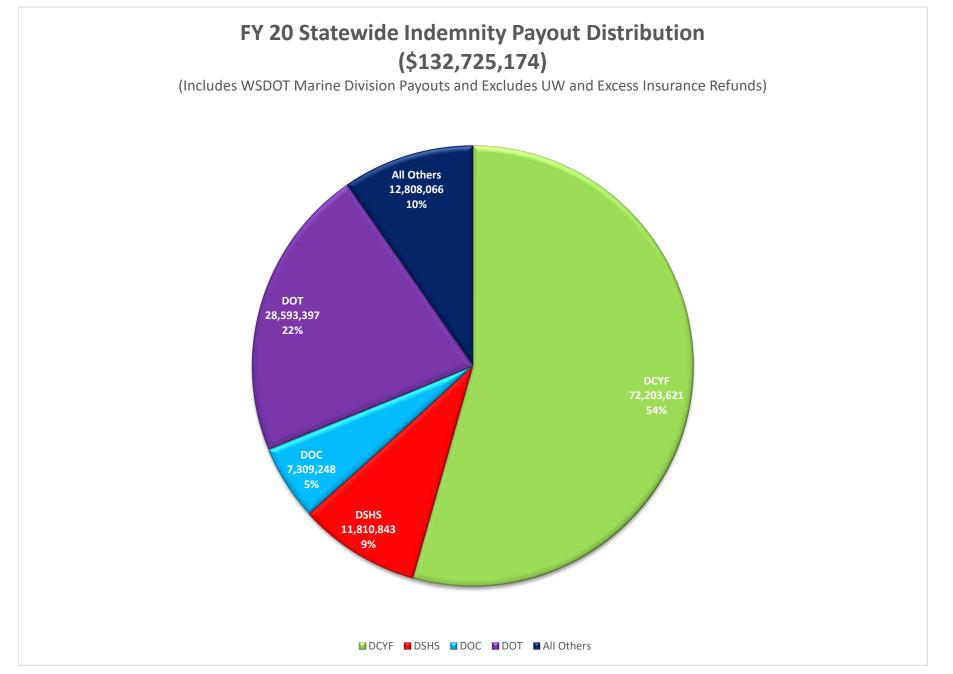

#### Statewide Indemnity Payouts for FY 13-20 (Includes WSDOT Marine Division Payouts\* and Excludes UW and Excess Insurance Refunds) \$179M Total 180,000,000 A 2014 landslide claim settlement accounts for \$51.18M in FY2017. Insurance carrier payments contributed \$40M toward this claim 160,000,000 A vehicle accident claim settlement accounts for \$29M in FY2019. Insurance carrier payments contributed \$16.5M toward this claim 140,000,000 A 2014 landslide claim settlement accounts for \$134M Total \$133M Total \$11.87M in FY2019. Insurance carrier payments contributed \$11.87M toward this claim 120,000,000 DCYF was newly formed in July 2018 \$103M Total 100,000,000 80,000,000 \$72M Total \$66M Total \$59M Total 60,000,000 \$48M Total 40,000,000 20,000,000 0 FY2013 FY2014 FY2015 FY2016 FY2017 FY2018 FY2019 FY2020 DOT 4,237,470 28,593,397 9,439,229 14,352,216 64,311,819 6,129,090 15,254,486 56,987,071 DCYF 0 0 0 0 0 0 84,231,789 72,203,621 28,792,362 27,394,840 11,810,843 DSHS 17,735,832 21,894,312 37,262,249 42,910,700 13,965,032 DOC 🖬 25,195,682 15,999,304 5,665,919 9,978,979 14,234,869 6,734,919 2,561,134 7,309,248 All Others 7.320.544 5,314,248 12.090.114 6,607,157 76,159,009 7,571,290 21,260,749 12.808.066