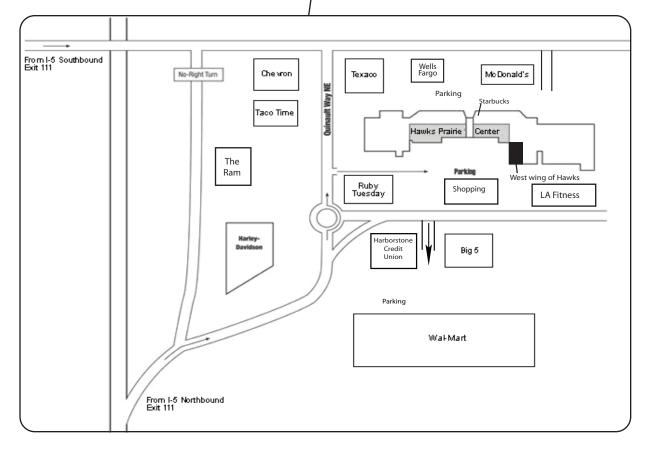

Hawks Prairie Center 1401 Marvin Road, Suite 201 Lacey, WA 98516

**From the north** you would then take a left at the light onto Marvin Road. Go over the overpass, get in the right hand lane and go about 2 blocks and you will see a strip mall on your right. Take a right into the strip mall at the light just before Jiffy Lube or just past McDonalds. Parking is open to everyone and the entrance is right next to Starbucks. **From the South** you would follow the exit and go straight through a roundabout. You will see Ruby Tuesday on your right and take a right into the strip mall parking lot. There is an entrance on the front of the mall next to Starbucks or an entrance in the back of the mall. Parking is open to everyone on either sides of the mall.