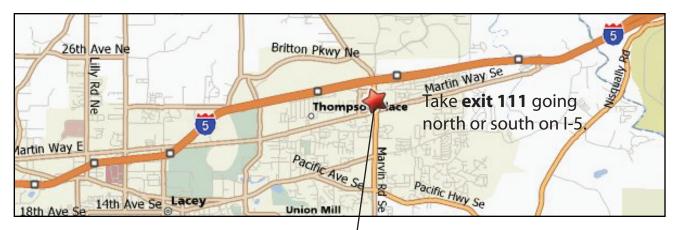

Hawks Prairie Center 1401 Marvin Road, Suite 201 Lacey, WA 98516

**From the north** you would then take a left at the light onto Marvin Road. Go over the overpass, get in the right hand lane and go about 2 blocks and you will see a strip mall on your right. Take a right into the strip mall at the light just before Jiffy Lube or just past McDonalds. Parking is open to everyone and the entrance is right next to Starbucks. **From the South** you would follow the exit and go straight through a roundabout. You will see Ruby Tuesday on your right and take a right into the strip mall parking lot. There is an entrance on the front of the mall next to Starbucks or an entrance in the back of the mall. Parking is open to everyone on either sides of the mall.