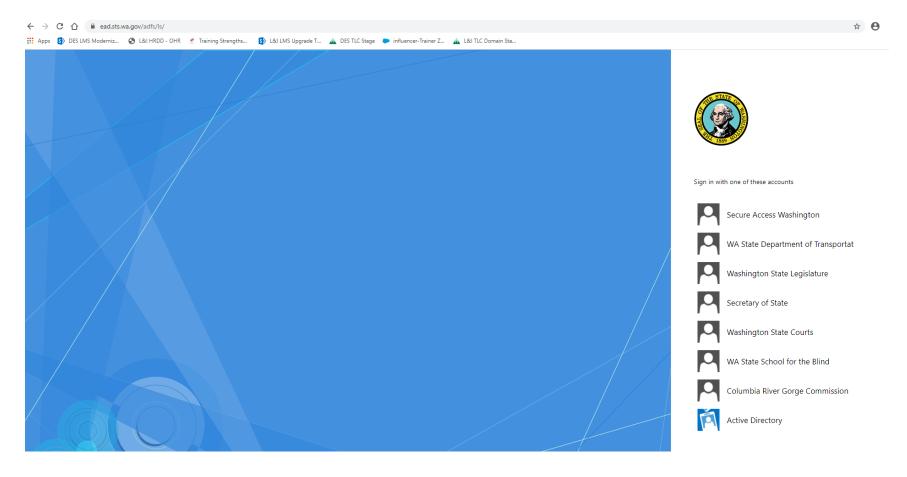

## **Select "Active Directory"** if you are directed to the page below.

<sup>\*</sup>Note – The second time you go into the Learning Center, you will skip this screen and no longer have to select "Active Directory."

If you have a habit of clearing your cache, your browser will direct you to this web page every time and you will have to select "Active Directory."

How to Access the Learning Center Page 2

After selecting the "Active Directory" option, you will be directed to the Learning Center's landing page or home page.