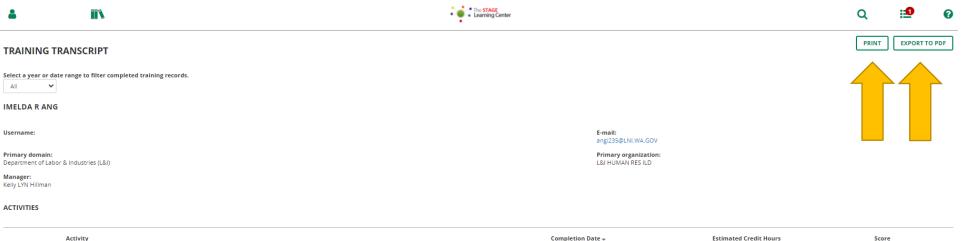

## **Click "All"** from the drop down list.

You will immediately see your screen refresh itself. Your most current training records will be on display.

LC Job Aid – How to Print a Learner Transcript

**Click on the "Print" button** to get a printed copy. You have to choose a printer. The default setting is "Microsoft Print to PDF."

## OR

**Click on the "Export to PDF" button** to get an electronic copy of your transcript. Using this option allows you to download a copy of the file in a PDF format.

| Activity                                                            | Completion Date 👻 | Estimated Credit Hours | Score |
|---------------------------------------------------------------------|-------------------|------------------------|-------|
| L&I Who Wants to be a Purchase Card User?                           | 4/13/2019         | 0                      | 90    |
| L&I Telephonic Interpretation Services                              | 4/13/2019         | 0                      | 90    |
| WA-State Respect in the Workplace                                   | 2/12/2019         | 0                      | 0     |
| WA-State Purchasing and Procurement 101 Module 1                    | 2/1/2019          | 0                      | 90    |
| L&I Leg 102 - How to Write a Bill Analysis and a Fiscal Note - 2019 | 1/2/2019          | 0                      |       |
| Leg 102 - How to Write a Bill analysis and a Fiscal Note            | 1/2/2019          |                        |       |