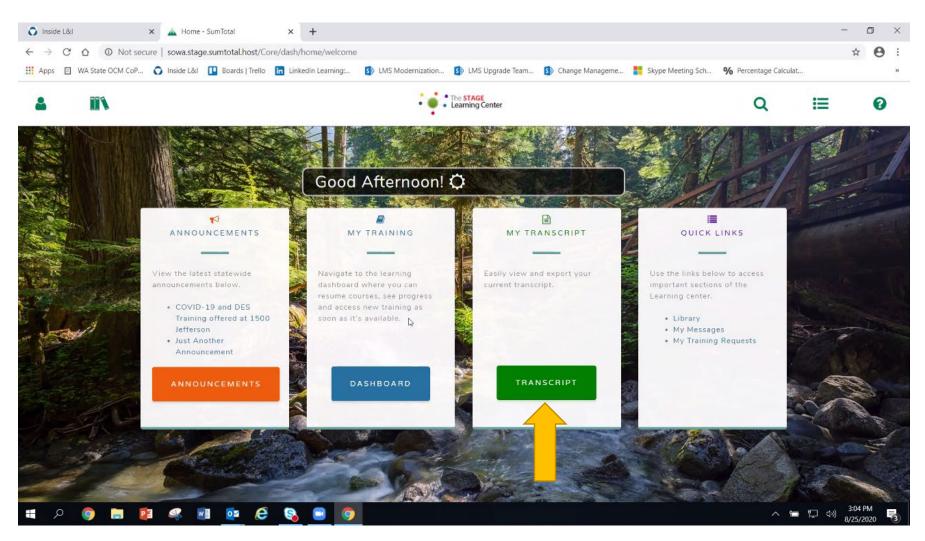

## How to print a Learner Transcript

**Click on the Transcript button** on the "My Transcript" section on the home page.

After clicking on the "Transcript" button, you are directed to the page below.

You have the ability to access all or some records from your transcript by year or by defining select dates.