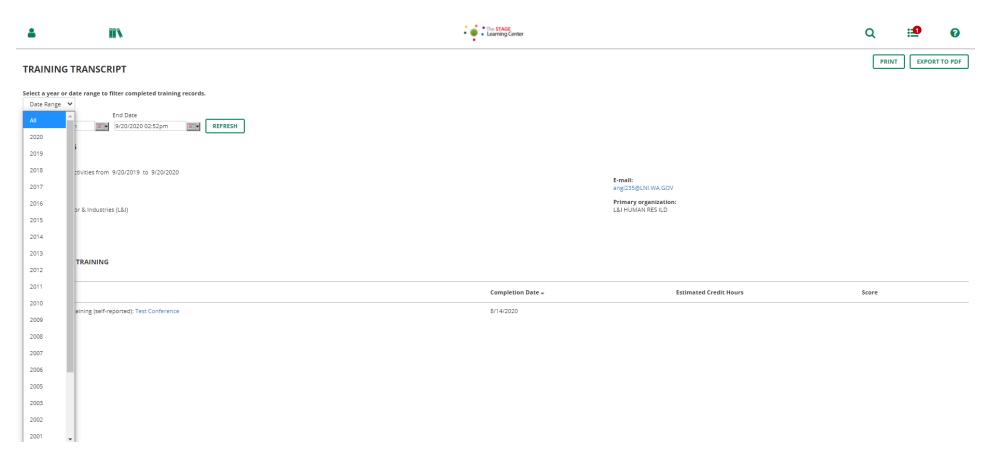

Click on the drop down menu with "Date Range" as the first option shown to access information from your transcript.

| 4                                                                                                                                                           | IIX :                         | The STAGE     Learning Center |                                                                             | Q     | <b>:1</b> | 0      |
|-------------------------------------------------------------------------------------------------------------------------------------------------------------|-------------------------------|-------------------------------|-----------------------------------------------------------------------------|-------|-----------|--------|
| Select a year or date ran<br>Date Range V<br>Start Date<br>9/20/2019 02:52pm                                                                                | CRIPT                         |                               |                                                                             | PRINT | EXPORT    | TO PDF |
| IMELDA R ANG<br>List of completed activities fr<br>Username:<br>00291164<br>Primary domain:<br>Department of Labor & Indus<br>Manager:<br>Kelly LYN Hillman |                               |                               | E-mail:<br>angi235@LNI.WA.GOV<br>Primary organization:<br>L&I HUMAN RES ILD |       |           |        |
| SELF-REPORTED TRAININ                                                                                                                                       | NG                            |                               |                                                                             |       |           |        |
| Activity                                                                                                                                                    |                               | Completion Date 👻             | Estimated Credit Hours                                                      | Score |           |        |
| External Vendor Training (se                                                                                                                                | If-reported): Test Conference | 8/14/2020                     |                                                                             |       |           |        |

Clicking on the "Date Range" drop down menu will expand the list.

The first entry is "All" followed by every year you have recorded training from trainings you have received from the department, trainings from DES and Outside Vendor Training.

The earliest year that will be available to you would be the first year of your recorded training.