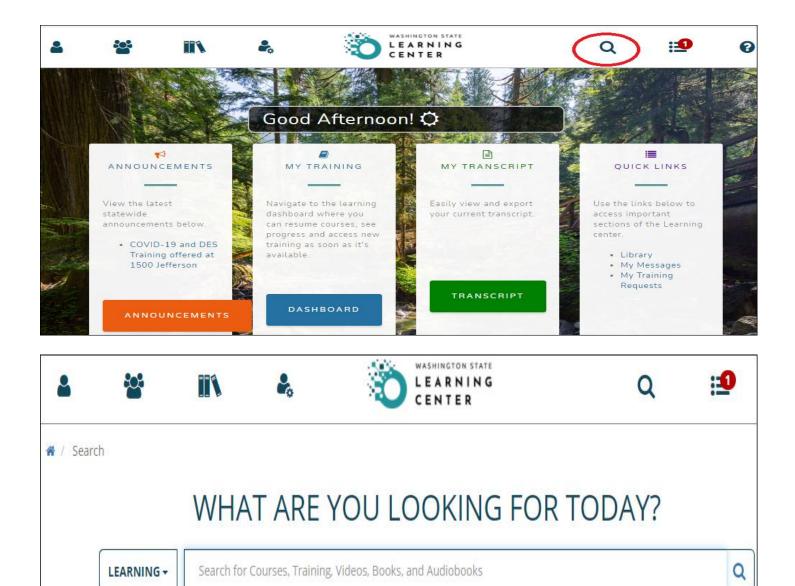

## How to Register for a Statewide Class that has a Cost

## Created by Suzie Hagen 12/2020

- Access your <u>Learning Center</u> account and click the Search icon (the magnifying glass) in the top right corner Q
- Type in the course/class name or part of the name you're looking for and click Enter
  - Type an asterisk (\*) and Enter to see <u>all</u> available learning activities
  - Type quotation marks around your search criteria for more narrow results example type "leading others" or "Excel"
  - Additional options to filter your search results appears in the left margin of your search results page
- Click on the learning activity name (the course or class name) to see the description/more details about the training
  - Or click the three dots icon to the right of the learning activity and choose View Details
- Click the **Register** button (there will be more steps before you're actually registered so it's ok to click it)
- If there is a class scheduled with available seats the date and details will appear
  - If there are no classes scheduled you'll see a red "Registration Blocked" message click the browser Back button to return to the course description/details page and click the Back to Search Results breadcrumb link to return to your search results
- Click Add next to the class date you want the class cost will appear in the Registration Summary on the far right
- Notice the *Cancellation Policy* link above the Total click it to see a pop up message then click close
- DES employees will see a yellow message that says "Warning: After you complete the registration process, your registration for all activities will be delayed because you're pending approval or on the waiting list for at least one of the activities."
  - This means an approval request will be emailed to their supervisor to approve before they are enrolled this will occur after they click Register in the next step
  - A similar message will populate for any agency that has an approval workflow process set up most agencies will have one similar to DES's approval process
- **Click Register** in the bottom right corner **to submit your registration request** for the class (or click CANCEL to back out of the registration process and return to the course description page)
- If you click CANCEL you'll return to the training details page click on the Search icon to search again
  - ${f Q}$  or click the Learning Center icon in the top center of the page to return to the homepage
    - You can see your submitted request by clicking on the Learning Center icon to return to the homepage > click Dashboard > in the Resume Learning section click View all > on your Training Schedule page click on the Waiting List or Pending Approval – once its' been approved you will see the record in the Current/Upcoming tab of your Training Schedule
    - It is recommended that you contact your supervisor to let them know you submitted a request for their approval so they know to look for it in their email inbox