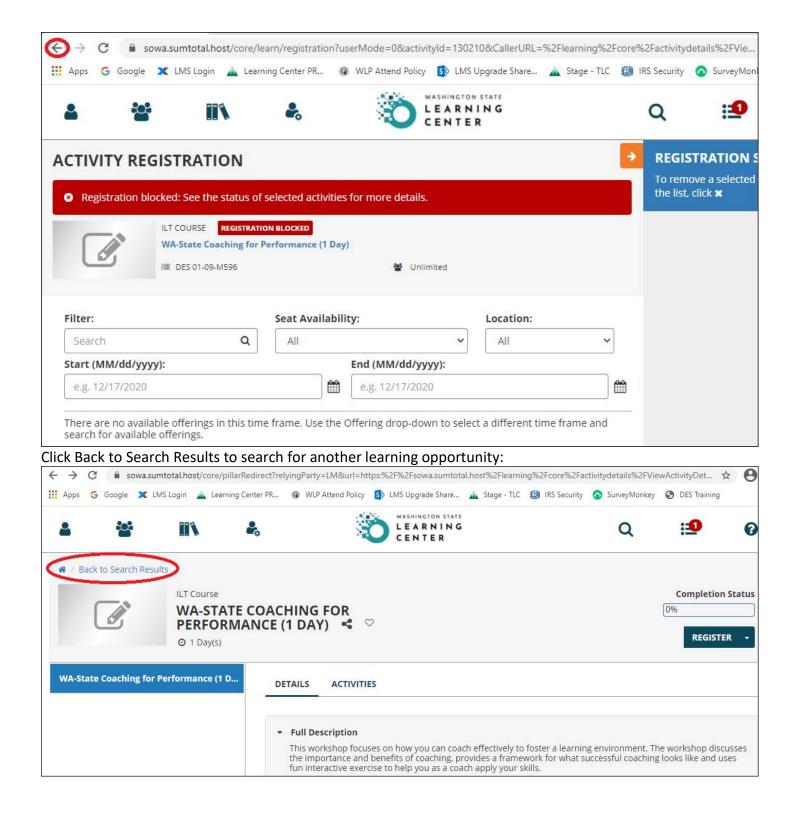

## Created by Suzie Hagen 12/2020

- Access your <u>Learning Center</u> account and click the Search icon (the magnifying glass) in the top right corner Q
- Type in the course/class name or part of the name you're looking for and click Enter
  - Type an asterisk (\*) and Enter to see <u>all</u> available learning activities
  - Type quotation marks around your search criteria for more narrow results example type "leading others" or "Excel"
  - Additional options to filter your search results appears in the left margin of your search results page
- Click on the learning activity name (the course or class name) to see the description/more details about the training
  - Or click the three dots icon to the right of the learning activity and choose View Details
- Click the **Register** button (there will be more steps before you're actually registered so it's ok to click it)
- If there is a class scheduled with available seats the date and details will appear
  - If there are no classes scheduled you'll see a red "Registration Blocked" message click the browser Back button to return to the course description/details page and click the Back to Search Results breadcrumb link to return to your search results
- Click Add next to the class date you want the class cost will appear in the Registration Summary on the far right
- Notice the *Cancellation Policy* link above the Total click it to see a pop up message then click close
- DES employees will see a yellow message that says "Warning: After you complete the registration process, your registration for all activities will be delayed because you're pending approval or on the waiting list for at least one of the activities."
  - This means an approval request will be emailed to their supervisor to approve before they are enrolled this will occur after they click Register in the next step
  - A similar message will populate for any agency that has an approval workflow process set up most agencies will have one similar to DES's approval process
- **Click Register** in the bottom right corner **to submit your registration request** for the class (or click CANCEL to back out of the registration process and return to the course description page)
- If you click CANCEL you'll return to the training details page click on the Search icon to search again
  - ${f Q}$  or click the Learning Center icon in the top center of the page to return to the homepage
    - You can see your submitted request by clicking on the Learning Center icon to return to the homepage > click Dashboard > in the Resume Learning section click View all > on your Training Schedule page click on the Waiting List or Pending Approval – once its' been approved you will see the record in the Current/Upcoming tab of your Training Schedule
    - It is recommended that you contact your supervisor to let them know you submitted a request for their approval so they know to look for it in their email inbox

Note: If there are no classes available you'll see a red Registration blocked message – click the browser back button to return to the course description/details page and click the Back to Search Results Link to return to your search results: