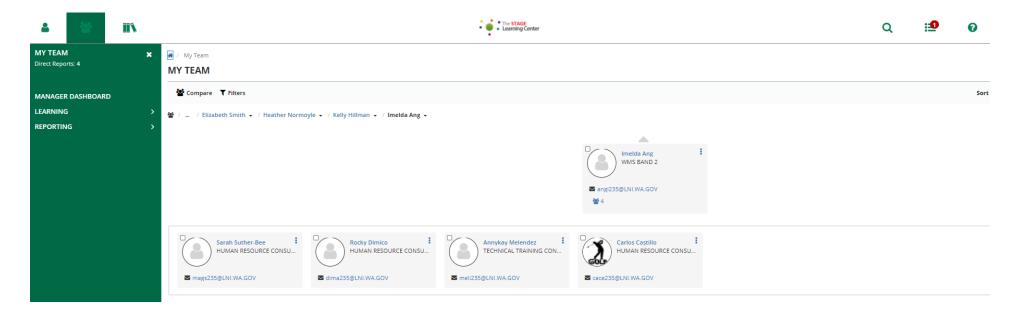

After clicking on the "Org Chart" icon, you are directed to the page below where you view the levels of reporting of those you report to you.

On top of your screen, you will see your reporting chain.

Click on "Manager Dashboard" from the expanded menu.