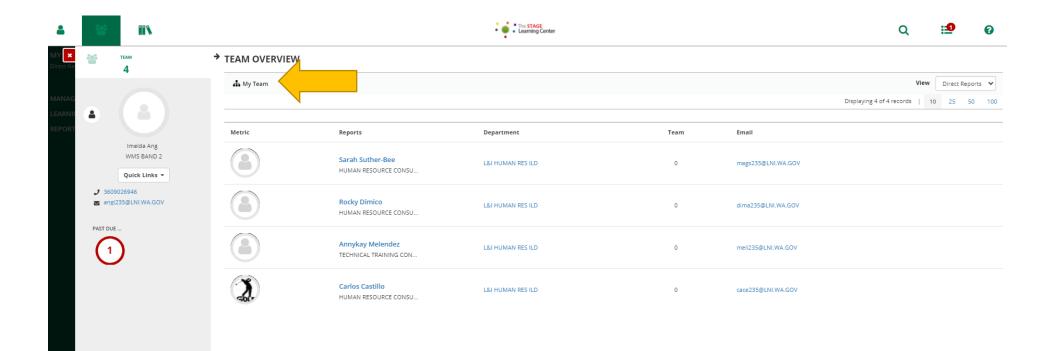

## Click on "Direct Reports."

Clicking on this link will take you a page called, "Team Overview." The page lists all of your direct reports.

Available to you is the option to view your direct reports in an organization chart form.