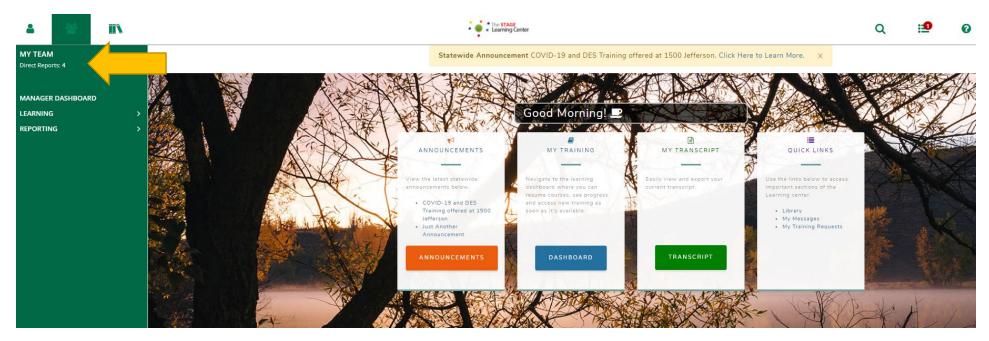

After clicking the "My Team" icon, you will be provided an expanded menu.

| <b>a</b> 😁 🛝                               |                                                                            |
|--------------------------------------------|----------------------------------------------------------------------------|
| MY TEAM<br>Direct Reports: 4               | Right below "My Team" is "Direct Reports" followed by:                     |
| MANAGER DASHBOARD<br>LEARNING<br>REPORTING | <ul> <li>Manager Dashboard</li> <li>Learning</li> <li>Reporting</li> </ul> |