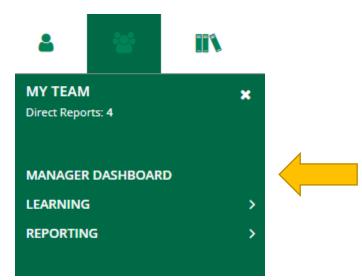

After clicking the "My Team" icon, you will be provided an expanded menu.

| <b>a</b> 😁 🛝                               |                                                                            |
|--------------------------------------------|----------------------------------------------------------------------------|
| MY TEAM<br>Direct Reports: 4               | Right below "My Team" is "Direct Reports" followed by:                     |
| MANAGER DASHBOARD<br>LEARNING<br>REPORTING | <ul> <li>Manager Dashboard</li> <li>Learning</li> <li>Reporting</li> </ul> |