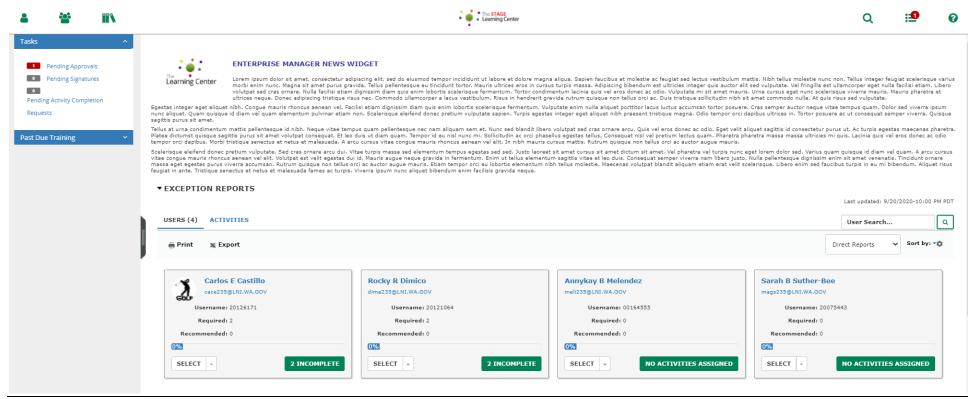

After clicking on "Manager Dashboard," you will be directed to the page below.

The page has separate sections that provide the Manager information on:

| Tasks             | This section is where you go to look at your Pending approvals, Pending Signatures, Pending Activity Completion and Requests. |
|-------------------|-------------------------------------------------------------------------------------------------------------------------------|
| Past Due Training | This section lists the names of your direct reports who have past due training.                                               |
| Enterprise News   | This section lists messages to all Learning Center users generated from DES.                                                  |
| Exception Reports | This section gives the manager immediate view of direct reports and any pending activities for each person.                   |