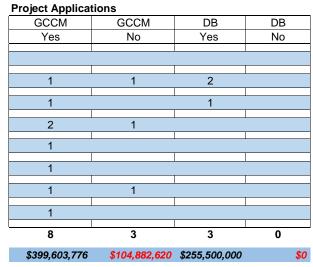

| Project Applica | tions |              |     |
|-----------------|-------|--------------|-----|
| GCCM            | GCCM  | DB           | DB  |
| Yes             | No    | Yes          | No  |
| 1               |       |              |     |
| 5               |       | 1            |     |
| 3               |       |              |     |
|                 |       | 1            |     |
| 1               |       | 1            |     |
| 10              | 0     | 3            | 0   |
| \$799,215,858   | \$0   | \$90,100,000 | \$0 |