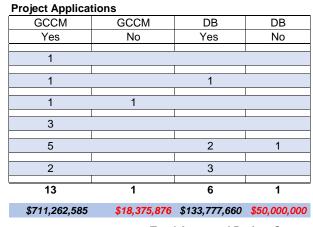

| Project Applicat | tions           |               |     |
|------------------|-----------------|---------------|-----|
| GCCM             | GCCM            | DB            | DB  |
| Yes              | No              | Yes           | No  |
| 5                | 1               |               |     |
| 1                |                 |               |     |
| 1                | 2               |               |     |
| 4                |                 | 2             |     |
| 1                |                 |               |     |
| 1                |                 | 1             |     |
| 3                |                 | 1             |     |
| 16               | 3               | 3             | 0   |
| \$2,222,104,164  | \$2,222,104,164 | \$68,352,000  | \$0 |
|                  | Total Approved  | Project Costs | :   |