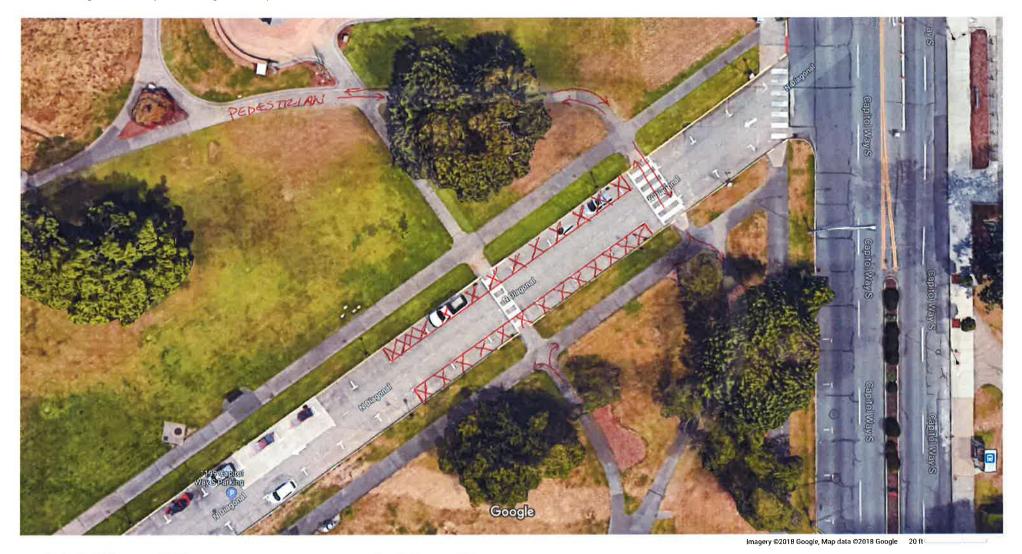

12th AVE PARKING CLOSURE ! PED ROUTES

11/12/18 - 12/7/18

Total Stalls Needed - 10 (5 North Side of N Diagonal and 5 South Side of N Diagonal)

Google Maps Washington State Capitol Building and Campus

12TH AVE SEWER TIE-INS PARKING CLOSURE
11/26/18 - 11/27/18 11/26-11/29

Total Stalls Needed - 16 and 1 additional assigned stall on the SE corner of 12 ave

Imagery ©2018 Google, Map data ©2018 Google 20 ft

ALT 1 WASHDOWN PAD PARKING CLOSURE 12/3/18 - 12/14/18

Total Stalls Needed - 36