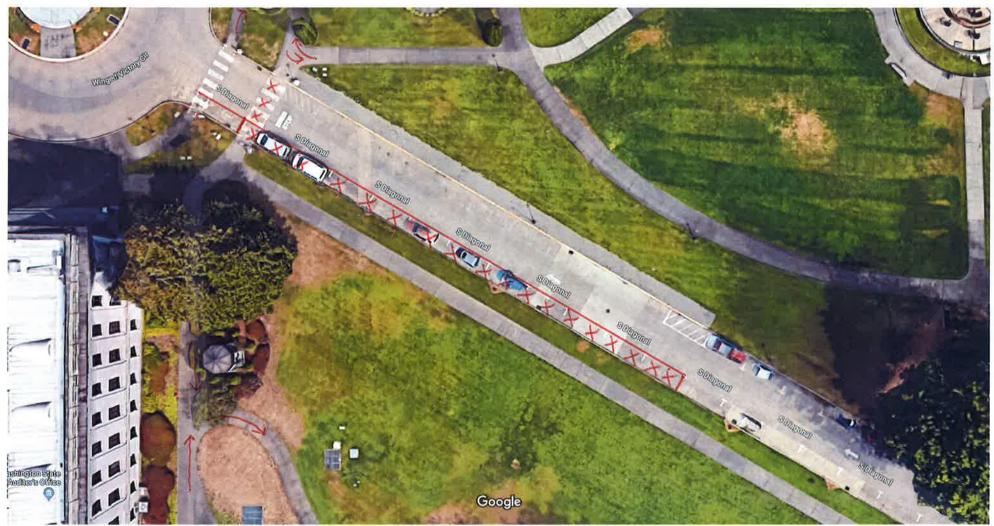

Total Stalls Needed - 16 and 1 additional assigned stall on the SE corner of 12 ave

Imagery ©2018 Google, Map data ©2018 Google 20 ft

ALT 1 WASHDOWN PAD PARKING CLOSURE 12/3/18 - 12/14/18

Total Stalls Needed - 36