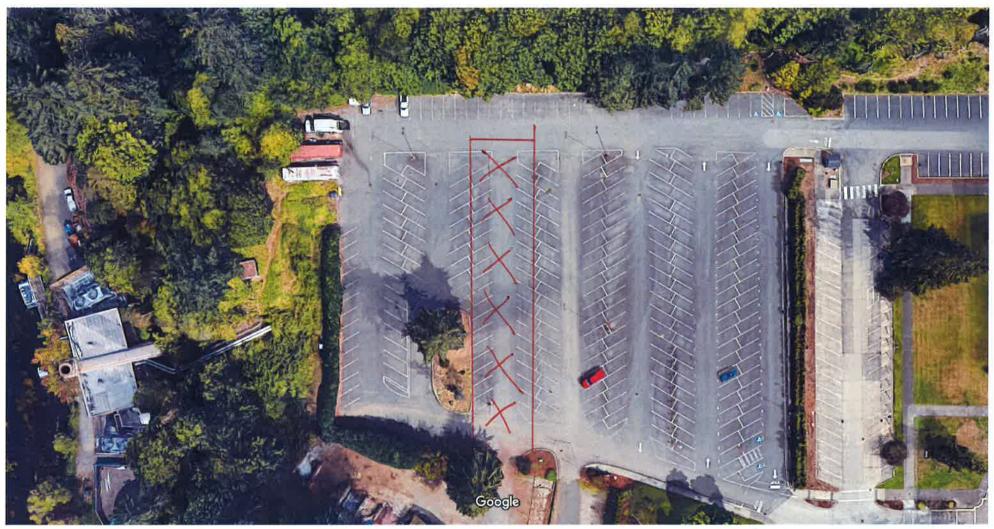

Imagery @2018 Google, Map data @2018 Google 20 ft

ACI PROJECT LAYDOWN AREA 11/7/18 - 1/11/19

Total Stalls Needed - 10