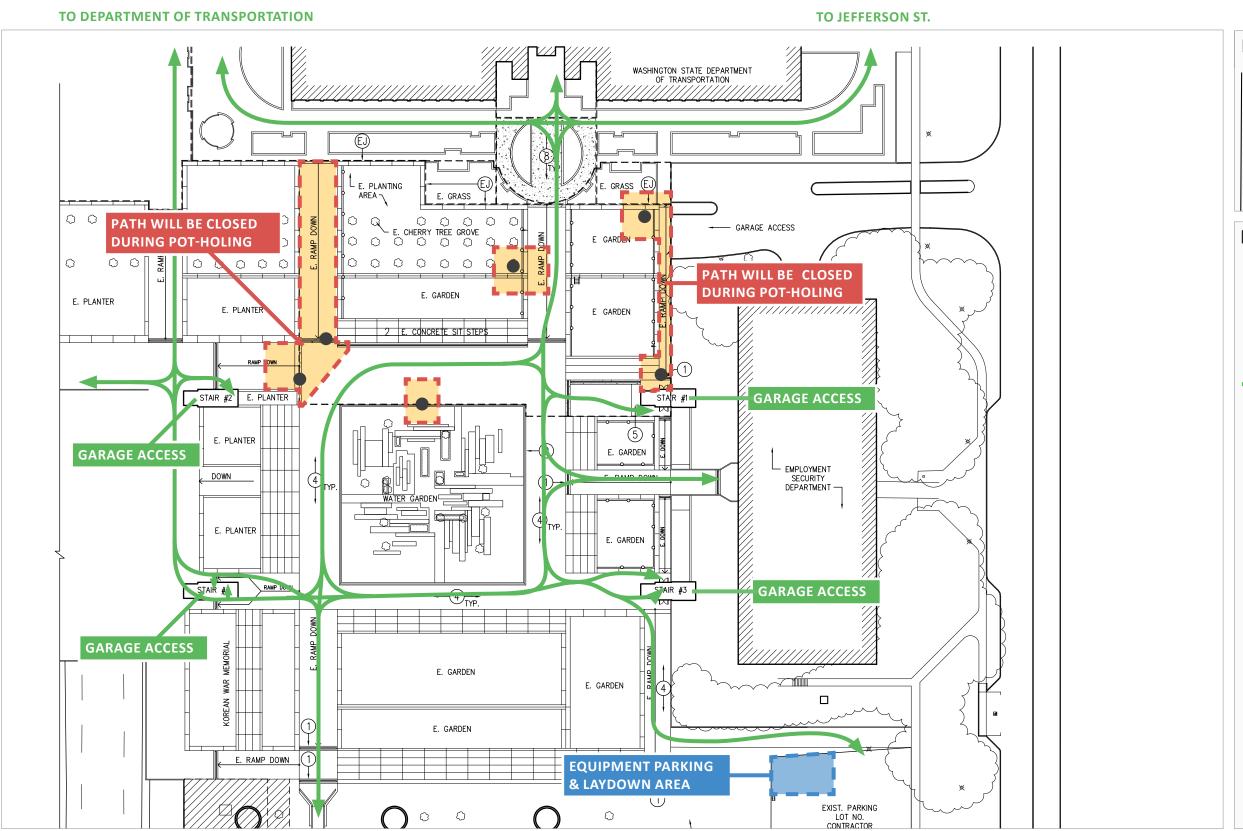

## EAST PLAZA GARAGE PHASE 5B - SITE INVESTIGATION

Duration: 11/14/2018 – 11/16/2018 Working Hours: 7:00AM – 4:30PM

## **LEGEND**

Pot Holing Locations

Areas Closed / Safety Dilineations

**Equipment Parking & Laydown** 

Pedestrian Pathways

Scope of Work/Hours: 7:00am - 4:30pm Removal of pavers, chain-link fence, grout bed, dirt/soils, and waterproofing membrane down to the structural concrete as needed.

Provide temporary waterproofing materials at pot hole locations and reinstall any existing fence.

Cold patch pot hole locations at the pavers and fill with existing soils at the planter bed.

Please Note: This process will generate noise and vibration. Vibration will not cause impact to structural integrity.

Equipment will be moving between investigation locations during working hours.

TO ADDITIONAL PARKING

TO ADDITIONAL PARKING