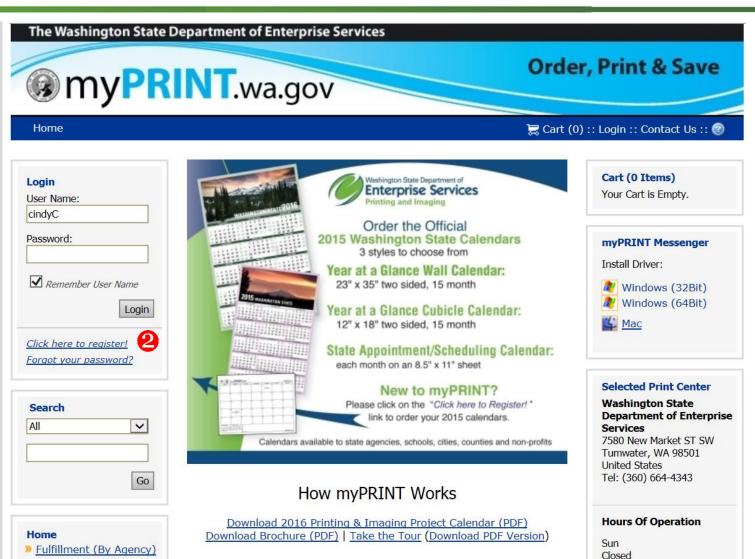

#### **Navigation:**

https://prtonline.myprint desk.net/DSF/ Click on "Click here to

Click on "Click here to register"

- 1 Using a web-browser access myPrint at <a href="https://prtonline.myprintdesk.net/DSF/">https://prtonline.myprintdesk.net/DSF/</a>
- **2.** Click on "Click here to register" to get to the registration page.