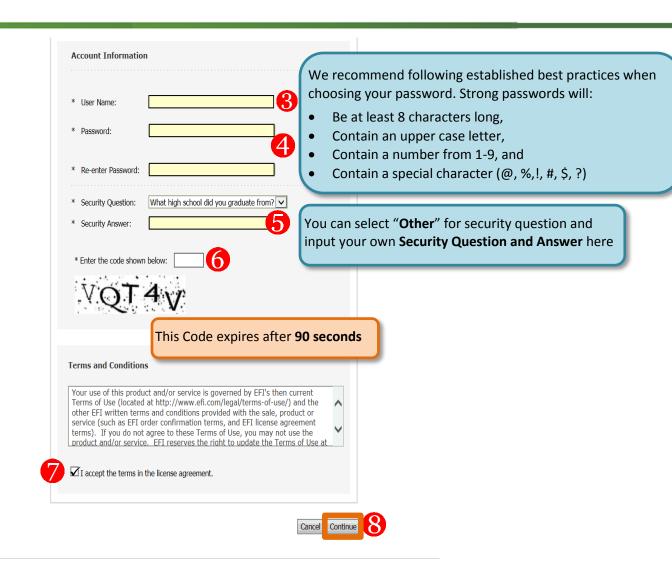

- User Name example, cindy.bray@watech.wa.gov
- Password (with password confirmation) -required -example 123ABCd#
- Security Question Selection required
- Security Question Answer -required
- Code (provided to screen out robots) -required
- Acceptance of Terms and Conditions -required

#### **Create an Account**

To checkout, you must create an account.

Already have an account? Login here

- **3.** Select a unique user name; most people use their email address for this
- **4.** Select and confirm your **Password**
- **5.** Select and answer a **Security Question**
- **6.** Input the **Code**
- 7. Agree to to the **Terms and Conditions**
- 8. Click Continue