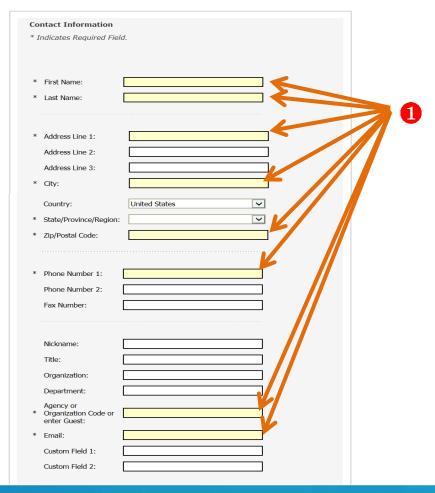

### Complete the following fields:

- First Name required example, Cindy
- Last Name -required -example Bray
- Address Line 1 required -1500 Jefferson St SE
- **City** -required example Olympia
- State required example WA
- Zip / Postal Code-required example 98501
- Phone Number 1 -required example 360.359.4790
- Agency or Organization Code, or enter Guest -required example WaTech

Mon-Fri

- 1 Complete all Required Fields (yellow highlighted cells and indicated with an \*)
- **2.** Complete additional fields as necessary (white cells)