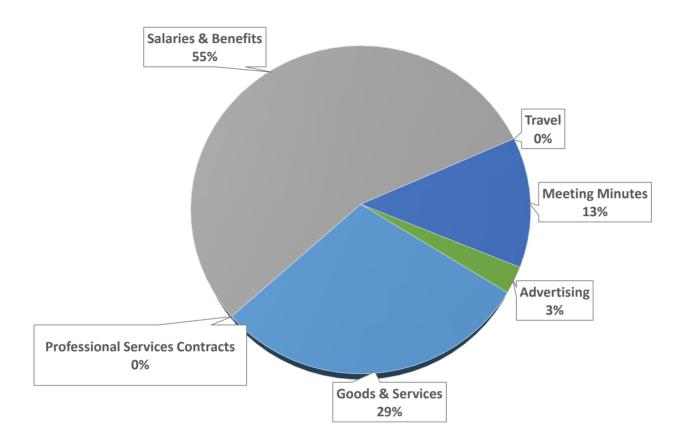

# Capital Projects Advisory Review Board (CPARB) Spending July 2021 to October 2022

## Capital Projects Advisory Review Board (CPARB) Budget Report 2021-2023

| Description                     | Actuals<br>July 2021 to<br>October 2022 |         | Projected<br>October 2022 to June<br>2023<br>Allotments |         | 21-23<br>Total |         |
|---------------------------------|-----------------------------------------|---------|---------------------------------------------------------|---------|----------------|---------|
| Funding                         |                                         |         |                                                         |         |                |         |
| Capital Funding (EAS)           | \$                                      | 263,926 | \$                                                      | 165,136 | \$             | 429,062 |
| Total                           | \$                                      | 263,926 | \$                                                      | 165,136 | \$             | 429,062 |
| Expenses                        |                                         |         |                                                         |         |                |         |
| Goods & Services                | \$                                      | 101,424 | \$                                                      | 63,092  | \$             | 164,516 |
| Professional Services Contracts | \$                                      | -       | \$                                                      | 6,668   | \$             | 6,668   |
| Salaries & Benefits             | \$                                      | 116,628 | \$                                                      | 74,470  | \$             | 191,097 |
| Travel                          | \$                                      | -       | \$                                                      | 9,600   | \$             | 9,600   |
| Total                           | \$                                      | 218,052 | \$                                                      | 153,830 | \$             | 371,882 |
| Difference                      | \$                                      | 45,874  | \$                                                      | 11,306  | \$             | 57,181  |

#### Notes:

Goods & Services: Supplies, Meeting Minutes, and Advertising

Professions Services Contracts: Data collection Salaries & Benefits: E&AS support staff

Travel: Board and Project Review Committee travel