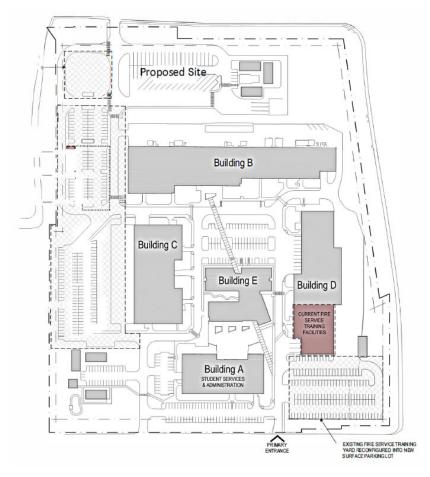

### PROJECT SITE LOCATION

### PROJECT DESCRIPTION - SITE INFORMATION

- The building site is located on the Bates Technical College South campus, generally located on the west side of Tacoma Mall Boulevard, north of South 78th Street and south of South 74th Street. The site address is 2201 South 78th Street
- There is an approved Conditional Use Permit (127.239) for the site from 1985 and a revision in 2005 (CUP2003-00017), which includes original conditions of approval.