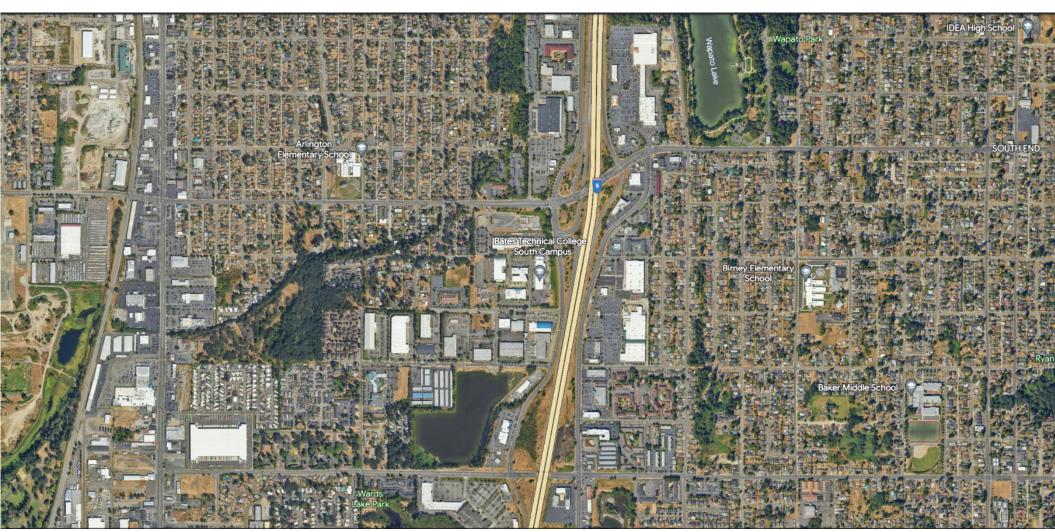

### PROJECT SITE LOCATION

### PROJECT DESCRIPTION - SITE INFORMATION

- The building site is located on the Bates Technical College South campus, generally located on the west side of Tacoma Mall Boulevard, north of South 78th Street and south of South 74th Street. The site address is 2201 South 78th Street
- There is an approved Conditional Use Permit (127.239) for the site from 1985 and a revision in 2005 (CUP2003-00017), which includes original conditions of approval.