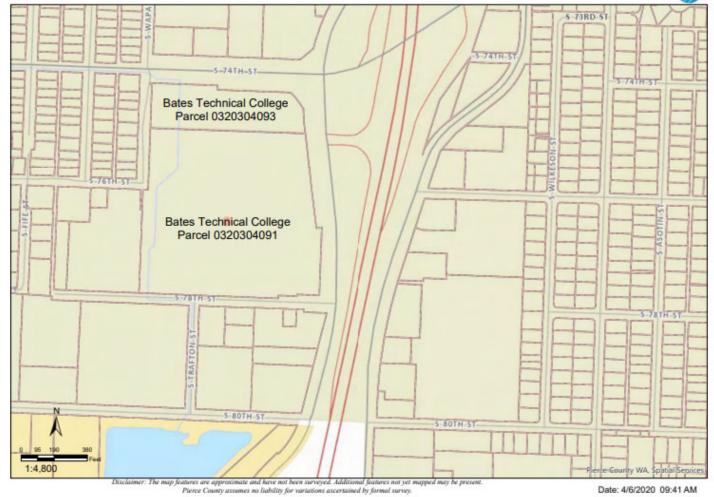

### PROJECT SITE LOCATION

### PROJECT DESCRIPTION - SITE INFORMATION

- The building site is located on the Bates Technical College South campus, generally located on the west side of Tacoma Mall Boulevard, north of South 78th Street and south of South 74th Street. The site address is 2201 South 78th Street
- There is an approved Conditional Use Permit (127.239) for the site from 1985 and a revision in 2005 (CUP2003-00017), which includes original conditions of approval.

#### DAHP Bates Technical College Fire Services Training Center Station of Washington Project 2020-213

Date: 4/6/2020 09:41 AM