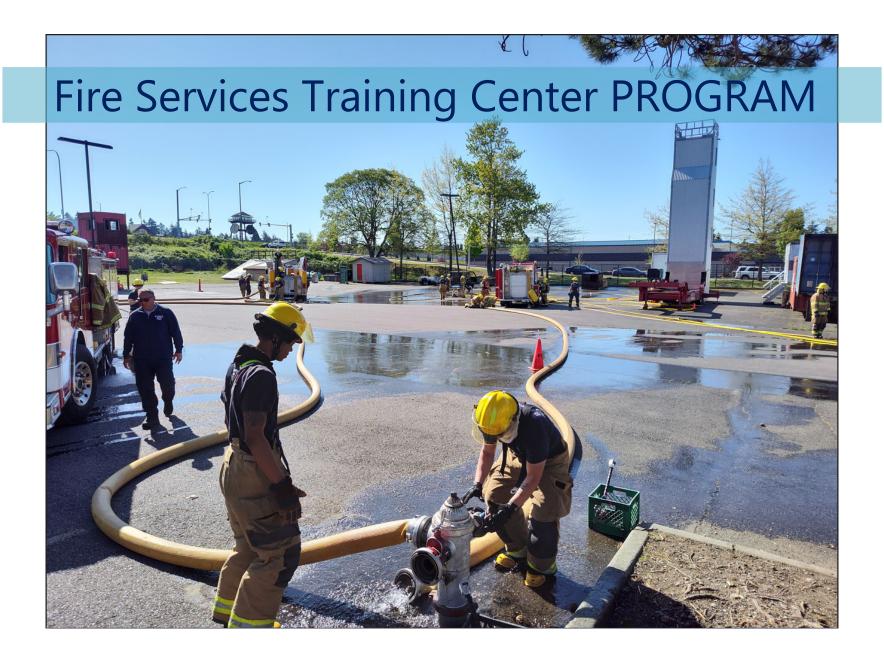

### PROJECT SCOPE

- Progressive Design Build of approximately 50,000 gross square feet buildings to house:
  - Academic and training support building
  - Live training tower
- Site improvements
- Achieve minimum LEED Silver certification