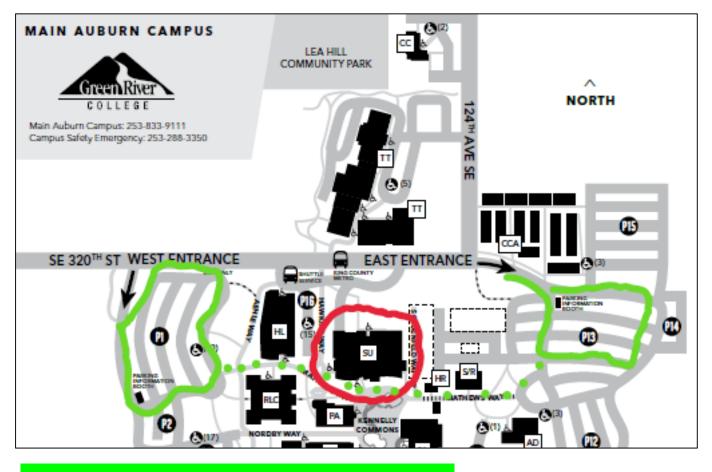

Parking and walking routes to Student Union Building

Student Union Building – 2<sup>nd</sup> Floor Meeting Room