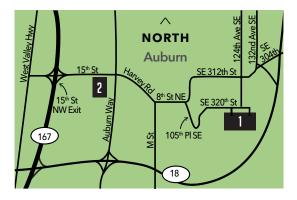

## SOUTHBOUND

- 1. Take Highway 167 South toward Kent/Auburn.
- 2. Take the 15<sup>th</sup> St. NW exit. Turn left onto15<sup>th</sup> St. NW. (15<sup>th</sup> Street NW becomes Harvey Road.)
- 3. Turn left onto 8<sup>th</sup> St. NE.
- 4. Turn right onto  $105^{th}$  Pl. SE. Drive to top of hill to SE  $320^{th}$ .

## NORTHBOUND

- 1. Take Highway 18 East toward Auburn/North Bend.
- 2. Take the SE 304th St. exit toward SE 312th St.
- 3. Turn right onto SE 304th St. (SE 304th St. becomes 132nd Ave. SE.)
- 4. Continue to  $132^{nd}$  Way SE. ( $132^{nd}$  Way SE becomes SE  $312^{th}$  St.)
- 5. Turn left onto  $124^{th}$  Avenue SE.
- 6. Turn left onto SE  $320^{th}$  Street.
- 2 AUBURN CENTER 1221 D STREET NE
- 1. Take Highway 167.
- 2. Take the 15th Street exit.
- 3. Turn right on D Street NE.