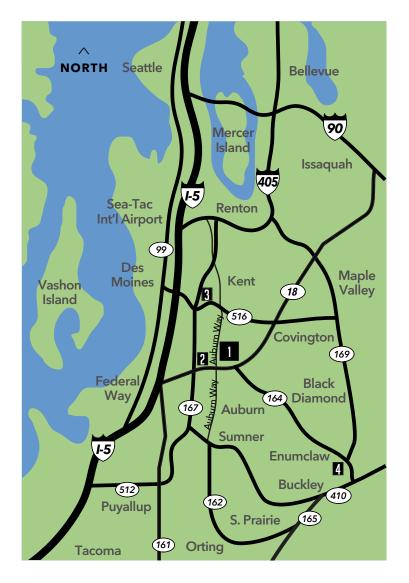

## REGIONAL MAP GREEN RIVER COLLEGE

MAIN AUBURN CAMPUS: 253-833-9111 | CAMPUS SAFETY EMERGENCY: 253-288-3350

1 MAIN AUBURN CAMPUS – 12401 SE 320<sup>™</sup> STREET