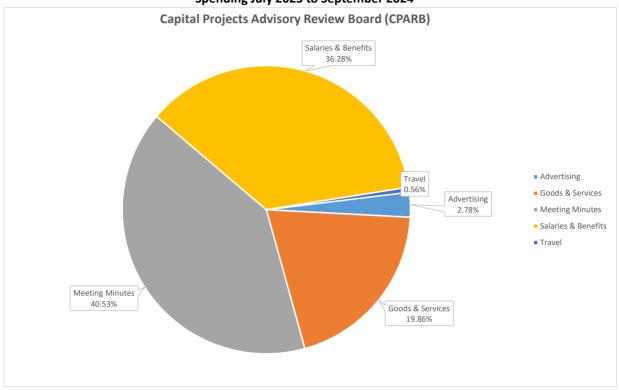

## Capital Projects Advisory Review Board (CPARB) Budget Report 23-25

| Description                     | Actuals<br>July 2023 to<br>September 2024 | C  | Projected<br>Oct 2024 to June 2025<br>by Allotments | 23-25 Total    |
|---------------------------------|-------------------------------------------|----|-----------------------------------------------------|----------------|
|                                 |                                           |    |                                                     |                |
| Funding                         |                                           |    |                                                     |                |
| Capital Funding (EAS)           | \$<br>411,446                             | \$ | 260,566                                             | \$<br>672,012  |
| Total                           | \$<br>411,446                             | \$ | 260,566                                             | \$<br>672,012  |
|                                 |                                           |    |                                                     |                |
| Expenses                        |                                           |    |                                                     |                |
| Goods & Services                | \$<br>267,401                             | \$ | 154,906                                             | \$<br>422,307  |
| Professional Services Contracts | \$<br>-                                   | \$ | -                                                   | \$<br>-        |
| Salaries & Benefits             | \$<br>153,559                             | \$ | 94,410                                              | \$<br>247,969  |
| Travel                          | \$<br>2,352                               | \$ | 11,250                                              | \$<br>13,602   |
| Total                           | \$<br>423,312                             | \$ | 260,566                                             | \$<br>683,878  |
| Difference                      | \$<br>(11,866)                            | \$ | -                                                   | \$<br>(11,866) |

## Notes:

Goods & Services: Supplies, Meeting Minutes, and Advertising

Professions Services Contracts: Data collection Salaries & Benefits: E&AS support staff

Travel: Board and Project Review Committee travel