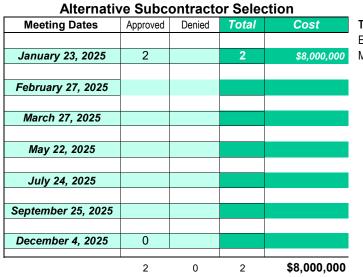

|
| December 4, 2025   |                      |      |     |    |                           |      |     |    |                      |                          |              |     | 0             |
|                    | 0                    | 0    | 0   | 0  | 0                         | 0    | 0   | 0  | 6                    | 0                        | 1            | 0   | 7             |
|                    |                      |      |     |    | Reviewed Projects Totals: |      |     |    | \$483,670,000        | \$0                      | \$35,000,000 | \$0 | \$518,670,000 |
|                    |                      |      |     |    |                           |      |     |    |                      | Approved Projects Total: |              |     |               |



Types of ASSP Requested in 2025:EC/CM1MC/CM1