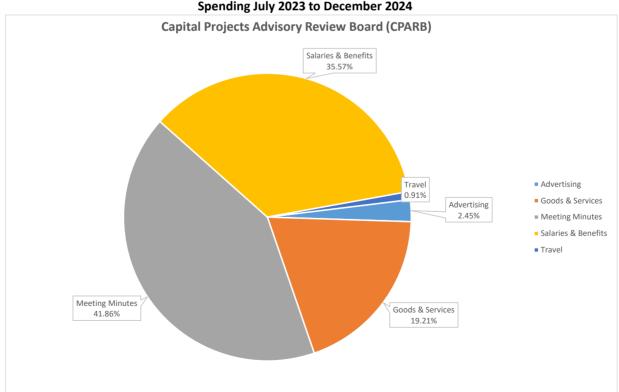

## Capital Projects Advisory Review Board (CPARB) Budget Report 23-25

| Description                     | Actuals<br>July 2023 to<br>December 2024 |          | Projected<br>Jan 2025 to June 2025<br>by Allotments |         | 23-25 Total    |
|---------------------------------|------------------------------------------|----------|-----------------------------------------------------|---------|----------------|
|                                 |                                          |          |                                                     |         |                |
| Funding                         |                                          |          |                                                     |         |                |
| Capital Funding (EAS)           | \$                                       | 498,673  | \$                                                  | 173,339 | \$<br>672,012  |
| Total                           | \$                                       | 498,673  | \$                                                  | 173,339 | \$<br>672,012  |
|                                 |                                          |          |                                                     |         |                |
| Expenses                        |                                          |          |                                                     |         |                |
| Goods & Services                | \$                                       | 329,962  | \$                                                  | 102,899 | \$<br>432,861  |
| Professional Services Contracts | \$                                       | -        | \$                                                  | -       | \$<br>-        |
| Salaries & Benefits             | \$                                       | 184,796  | \$                                                  | 62,940  | \$<br>247,736  |
| Travel                          | \$                                       | 4,707    | \$                                                  | 7,500   | \$<br>12,207   |
| Total                           | \$                                       | 519,464  | \$                                                  | 173,339 | \$<br>692,803  |
| Difference                      | \$                                       | (20,791) | \$                                                  | -       | \$<br>(20,791) |

## Notes:

Goods & Services: Supplies, Meeting Minutes, and Advertising

Professions Services Contracts: Data collection Salaries & Benefits: E&AS support staff

Travel: Board and Project Review Committee travel