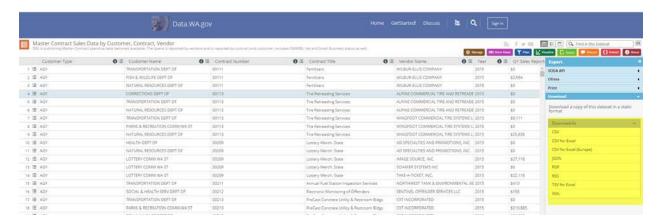

## Instructions on how to view and export DES Master Contract sales

The <u>master contract sales data</u> displayed on data.wa.gov is updated quarterly (calendar). If you are a customer looking for your entities spend, the best way to find your data is to export the information.

To export the data, select "Export" then select the file type (CSV for Excel).

Open the Excel file and apply filters to the column headers.

Click on the drop down filter for the "Customer Name" column and type in the entity name. Select the option that best fits your search.