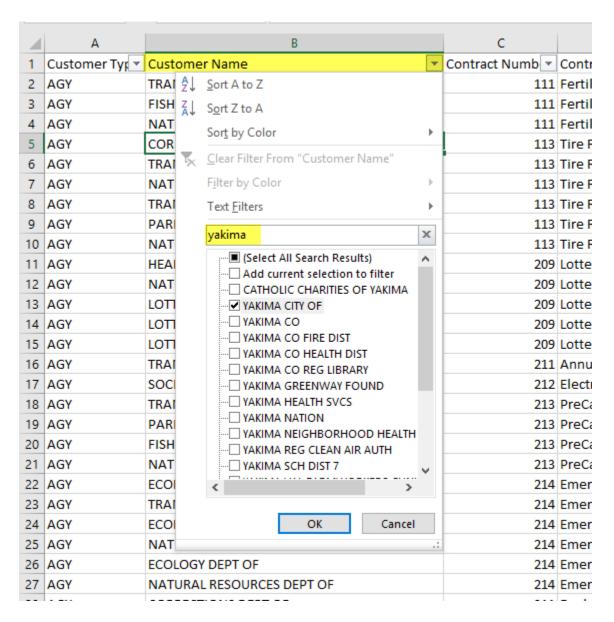

To export the data, select "Export" then select the file type (CSV for Excel).

Open the Excel file and apply filters to the column headers.

Click on the drop down filter for the "Customer Name" column and type in the entity name. Select the option that best fits your search.

The data is now filtered to show sales by the contract and vendor for the entity selected. The data is broken down by calendar quarters and includes whether the vendor on contract is Veteran owned, Small Business or Minority/Woman Owned Business (OMWBE).