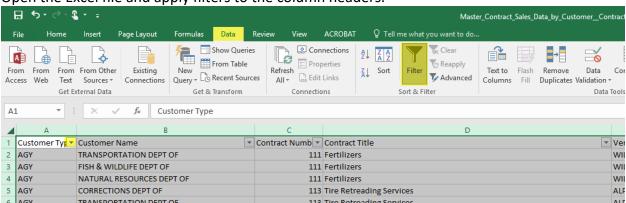

To export the data, select "Export" then select the file type (CSV for Excel).

Open the Excel file and apply filters to the column headers.

Click on the drop down filter for the "Customer Name" column and type in the entity name. Select the option that best fits your search.